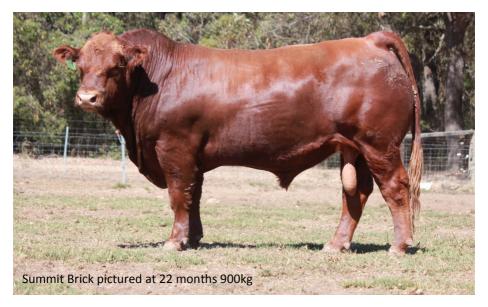

#### **SUMMIT BRICK M083**

MCFG MIDDLE CREEK STAR DCSF POST ROCK STAR POWER DCSF POST ROCK WILMA SIRE: SUMMIT WESTERN STAR DCSF POST ROCK TOP BRASS EBONY LODGE MADELINE B030 EBONY LODGE MADELINE T28

#### BORN: 23/04/2016

JDPD ROLEX 151M JDPD ASTRO 407S HAD PINCESS OF A LOT 407P DAM: SUMMIT BACARDI EBONY LODGE FREEDOM FIGHTER SUMMIT BIANCA SUMMIT BESSIE

An Australian leading sire in growth. One of the top Western Star sons . You need some of his genetics in your herd. Sire of 8 bulls in the catalogue. He is a rare bull with supreme growth, consistency of type and easy calving.