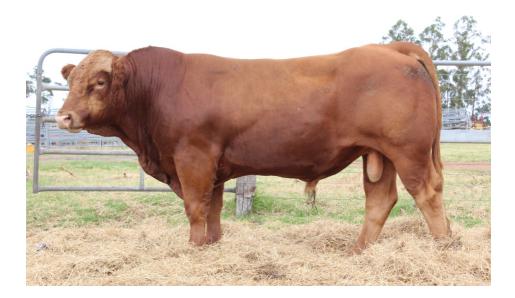

#### **SUMMIT BRICK M083**

MCFG MIDDLE CREEK STAR DCSF POST ROCK STAR POWER DCSF POST ROCK WILMA SIRE: SUMMIT WESTERN STAR DCSF POST ROCK TOP BRASS EBONY LODGE MADELINE B030 EBONY LODGE MADELINE T28

#### BORN: 23/04/2016

JDPD ROLEX 151M JDPD ASTRO 407S HAD PINCESS OF A LOT 407P DAM: SUMMIT BACARDI EBONY LODGE FREEDOM FIGHTER SUMMIT BIANCA SUMMIT BESSIE

An Australian leading sire in growth. One of the top Western Star sons . You need some of his genetics in your herd. Sire of 8 bulls in the catalogue. He is a rare bull with supreme growth, consistency of type and easy calving.