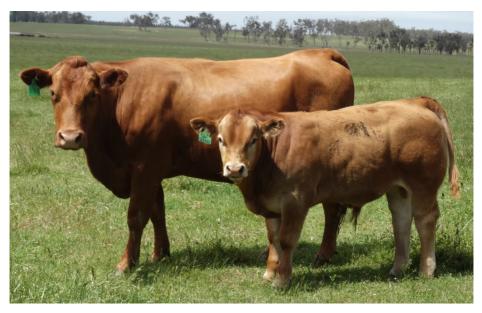

PURCHASER......\$.....\$

**Comments**: RESERVE PRICE. Youngest bull in the catalogue and a standout calf. Johns favourite. Great genetics, outstanding length and muscle. Ticks every box.

Lot 8 Summit Manny Q202 as a 5 month old calf.