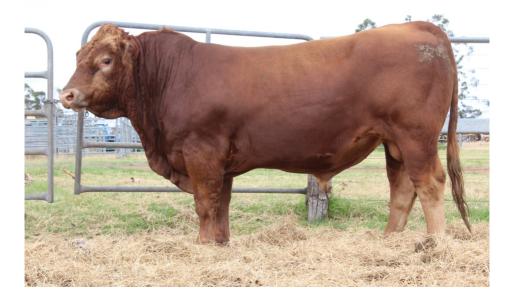

#### SUMMIT GOLDFINGER M013

MCFG MIDDLE CREEK STAR 10S DSCF POST ROCK STAR POWER DSCF POST ROCK WILMA 147H

SIRE: SUMMIT ALADDIN JRI PLD FREE AGENT 125J3 SUMMIT BAMBI SUMMIT BRAMBLE

#### BORN: 22/02/2016

EBONY LODGE FREEDOM FIGHTER SUMMIT HUCK FINN SUMMIT BERRY

DAM: SUMMIT GOLDFINCH (ET)

SUMMIT MAXIMUS SUMMIT SWIFT SUMMIT SWALLOW

Goldfinger is a red Aladdin son who is pure power. A moderate framed bull that really throws some power packed calves. We are excited about his role in our stud going forward.