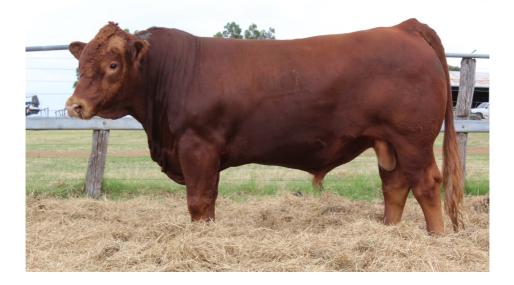

#### **SUMMIT BRICK M083**

MCFG MIDDLE CREEK STAR DCSF POST ROCK STAR POWER DCSF POST ROCK WILMA SIRE: SUMMIT WESTERN STAR DCSF POST ROCK TOP BRASS EBONY LODGE MADELINE B030 EBONY LODGE MADELINE T28

#### BORN: 23/04/2016

JDPD ROLEX 151M JDPD ASTRO 407S HAD PINCESS OF A LOT 407P DAM: SUMMIT BACARDI EBONY LODGE FREEDOM FIGHTER SUMMIT BIANCA SUMMIT BESSIE

An Australian leading sire in growth. One of the top Western Star sons . You need some of his genetics in your herd. Sire of 8 bulls in the catalogue. He is a rare bull with supreme growth, consistency of type and easy calving.