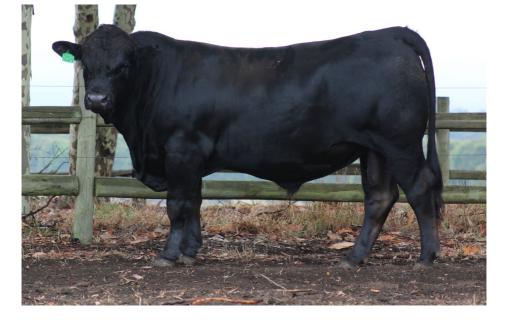

#### **SUMMIT BRICK M083**

MCFG MIDDLE CREEK STAR DCSF POST ROCK STAR POWER DCSF POST ROCK WILMA SIRE: SUMMIT WESTERN STAR DCSF POST ROCK TOP BRASS EBONY LODGE MADELINE B030 EBONY LODGE MADELINE T28

#### BORN: 23/04/2016

JDPD ROLEX 151M JDPD ASTRO 407S HAD PINCESS OF A LOT 407P DAM: SUMMIT BACARDI EBONY LODGE FREEDOM FIGHTER SUMMIT BIANCA SUMMIT BESSIE

An Australian leading sire in growth. One of the top Western Star sons . You need some of his genetics in your herd. Sire of 8 bulls in the catalogue. He is a rare bull with supreme growth, consistency of type and easy calving.