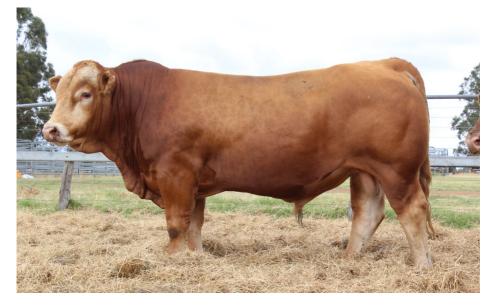

#### **SUMMIT BRICK M083**

MCFG MIDDLE CREEK STAR DCSF POST ROCK STAR POWER DCSF POST ROCK WILMA SIRE: SUMMIT WESTERN STAR DCSF POST ROCK TOP BRASS EBONY LODGE MADELINE B030 EBONY LODGE MADELINE T28

#### BORN: 23/04/2016

JDPD ROLEX 151M JDPD ASTRO 407S HAD PINCESS OF A LOT 407P DAM: SUMMIT BACARDI EBONY LODGE FREEDOM FIGHTER SUMMIT BIANCA SUMMIT BESSIE

An Australian leading sire in growth. One of the top Western Star sons . You need some of his genetics in your herd. Sire of 8 bulls in the catalogue. He is a rare bull with supreme growth, consistency of type and easy calving.