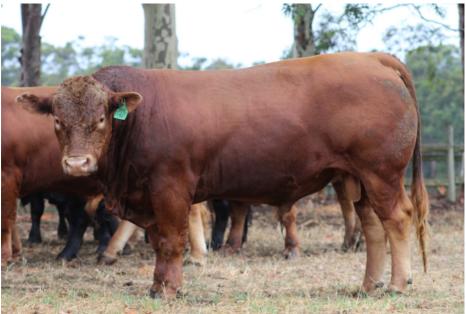

#### SUMMIT CENTURION M0001

MCFG MIDDLE CREEK STAR 10S DSCF POST ROCK STAR POWER DSCF POST ROCK WILMA 147H SIRE: SUMMIT ALADDIN JRI PLD FREE AGENT 125J3 SUMMIT BAMBI SUMMIT BRAMBLE

#### BORN: 25/02/2016

BRAESIDE IMPACT SUMMIT FALCON SUMMIT SWALLOW DAM: SUMMIT CLEOPATRA F95 SUMMIT COMET SUMMIT CLEOPATRA U9 SUMMIT BIND1

A bigger framed Aladdin son. Standout calf on the mother impressive growth. Dam is a superb Falcon daughter. Sire of **lot 8 and 9.** 