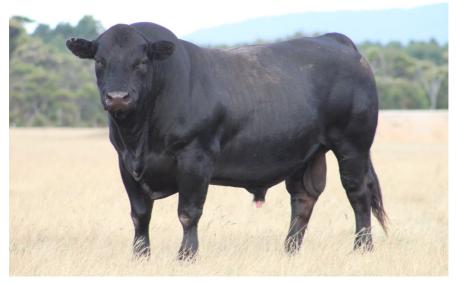

#### SUMMIT GOLDFINGER M013

MCFG MIDDLE CREEK STAR 10S DSCF POST ROCK STAR POWER DSCF POST ROCK WILMA 147H

SIRE: SUMMIT ALADDIN JRI PLD FREE AGENT 125J3 SUMMIT BAMBI SUMMIT BRAMBLE

#### BORN: 22/02/2016

EBONY LODGE FREEDOM FIGHTER SUMMIT HUCK FINN SUMMIT BERRY

DAM: SUMMIT GOLDFINCH (ET)

SUMMIT MAXIMUS SUMMIT SWIFT SUMMIT SWALLOW

Goldfinger is a red Aladdin son who is pure power. A moderate framed bull that really throws some power packed calves. We are excited about his role in our stud going forward.