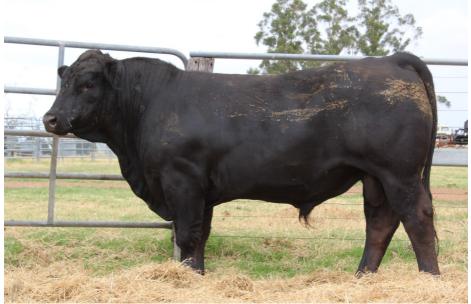

#### SUMMIT GOLDFINGER M013

MCFG MIDDLE CREEK STAR 10S DSCF POST ROCK STAR POWER DSCF POST ROCK WILMA 147H

SIRE: SUMMIT ALADDIN JRI PLD FREE AGENT 125J3 SUMMIT BAMBI SUMMIT BRAMBLE

#### BORN: 22/02/2016

EBONY LODGE FREEDOM FIGHTER SUMMIT HUCK FINN SUMMIT BERRY

DAM: SUMMIT GOLDFINCH (ET)

SUMMIT MAXIMUS SUMMIT SWIFT SUMMIT SWALLOW

Goldfinger is a red Aladdin son who is pure power. A moderate framed bull that really throws some power packed calves. We are excited about his role in our stud going forward.