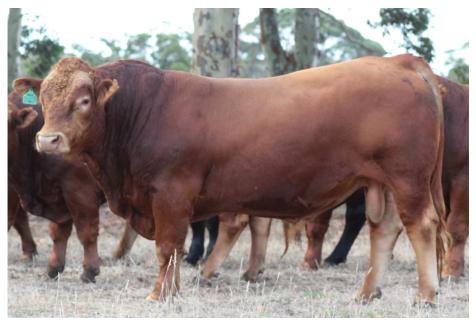

#### SUMMIT CENTURION M0001

MCFG MIDDLE CREEK STAR 10S DSCF POST ROCK STAR POWER DSCF POST ROCK WILMA 147H SIRE: SUMMIT ALADDIN JRI PLD FREE AGENT 125J3 SUMMIT BAMBI SUMMIT BRAMBLE

#### BORN: 25/02/2016

BRAESIDE IMPACT SUMMIT FALCON SUMMIT SWALLOW DAM: SUMMIT CLEOPATRA F95 SUMMIT COMET SUMMIT CLEOPATRA U9 SUMMIT BIND1

A bigger framed Aladdin son. Standout calf on the mother impressive growth. Dam is a superb Falcon daughter. Sire of **lot 8 and 9.** 