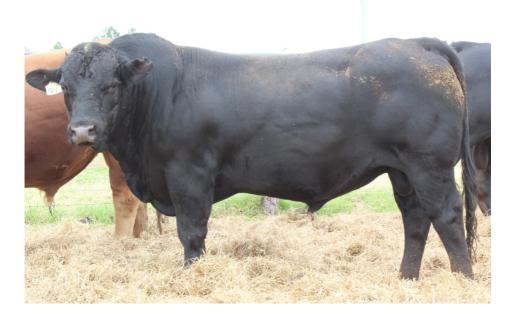

#### SUMMIT CENTURION M0001

MCFG MIDDLE CREEK STAR 10S DSCF POST ROCK STAR POWER DSCF POST ROCK WILMA 147H SIRE: SUMMIT ALADDIN JRI PLD FREE AGENT 125J3 SUMMIT BAMBI SUMMIT BRAMBLE

#### BORN: 25/02/2016

BRAESIDE IMPACT SUMMIT FALCON SUMMIT SWALLOW DAM: SUMMIT CLEOPATRA F95 SUMMIT COMET SUMMIT CLEOPATRA U9 SUMMIT BIND1

A bigger framed Aladdin son. Standout calf on the mother impressive growth. Dam is a superb Falcon daughter. Sire of **lot 8 and 9.** 