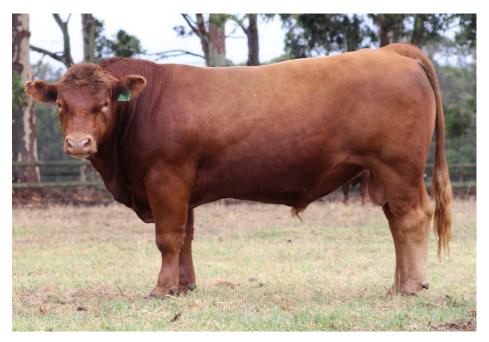

#### SUMMIT CENTURION M0001

MCFG MIDDLE CREEK STAR 10S DSCF POST ROCK STAR POWER DSCF POST ROCK WILMA 147H SIRE: SUMMIT ALADDIN JRI PLD FREE AGENT 125J3 SUMMIT BAMBI SUMMIT BRAMBLE

#### BORN: 25/02/2016

BRAESIDE IMPACT SUMMIT FALCON SUMMIT SWALLOW DAM: SUMMIT CLEOPATRA F95 SUMMIT COMET SUMMIT CLEOPATRA U9 SUMMIT BIND1

A bigger framed Aladdin son. Standout calf on the mother impressive growth. Dam is a superb Falcon daughter. Sire of **lot 8 and 9.** 