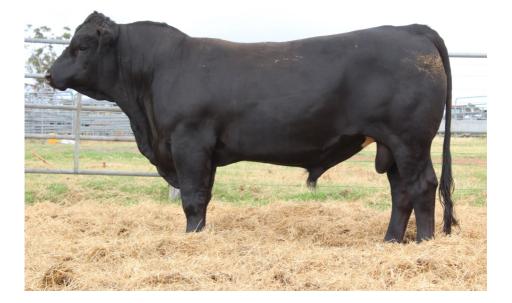

## Lot 18 SUMMIT CENTURION Q0167 (Black)

Ident: RFPPQ0167

#### D.O.B:20/05/2019

SUMMIT ALADDIN

Sire: SUMMIT CENTURION( (BLK)

SUMMIT CLEOPATRA

SUMMIT MADAGASCAR

Dam: SUMMIT MASCARA G192 (RED)

SUMMIT KRUMP

| CE DIR | CE DTR | GL   | BW  | 200WT | 400WT | 600WT | MCW |
|--------|--------|------|-----|-------|-------|-------|-----|
| 1.8    | 2.6    | -1.5 | 1.4 | 21    | 34    | 44    | 45  |
| 44%    | 37%    | 46%  | 77% | 71%   | 64%   | 69%   | 56% |

PURCHASER.....\$....\$

Comments: Top centurion son. This guy has huge depth and length of body. Star Lot.