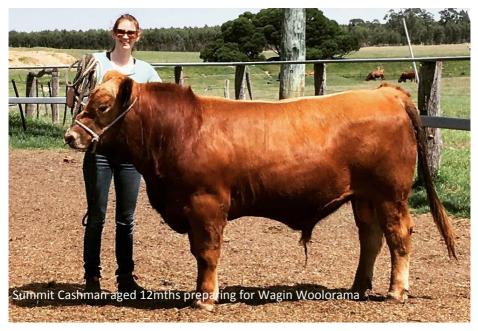

#### SUMMIT CASHMAN M30

#### BORN: 20/01/2016

BRAESIDE IMPACT MCFG MIDDLE CREEK STAR 10S ET SUMMIT FALCON DCSF POST ROCK STAR POWER ET SUMMIT SWALLOW DCSF POST ROCK WILMA 147H ET SIRE: SUMMIT HEARTBREAKER DAM: SUMMIT DAENERYS JRI EXTRA EXPOSURE 285L71 JRI PLD FREE AGENT 125J3 IMP USA SUMMIT MISS SWEETIE SUMMIT DAISY E2 COONAMBLE SUNNYSIDE Q7 SUMMIT DAISY S6

A heartbreaker son with huge growth. His dam (black) is a real bull breeder and has another son in the sale sired by Brick (Q90).

|                                      | Janu                          | iary 2                         | 021 G                         | elbv        | ieh                                           | BRI                      | EEI                                           | <b>DPL</b>                                    | AN           |                         |                              |             |                                          |                     |                                |                           |
|--------------------------------------|-------------------------------|--------------------------------|-------------------------------|-------------|-----------------------------------------------|--------------------------|-----------------------------------------------|-----------------------------------------------|--------------|-------------------------|------------------------------|-------------|------------------------------------------|---------------------|--------------------------------|---------------------------|
| Name/ID                              | Calving<br>Ease<br>DIR<br>(%) | Calving<br>Ease<br>DTRS<br>(%) | Gestation<br>Length<br>(days) | Wt          | <u>200</u><br><u>Day</u><br><u>Wt</u><br>(kg) | 400<br>Day<br>Wt<br>(kg) | <u>600</u><br><u>Day</u><br><u>Wt</u><br>(kg) | <u>Mat</u><br><u>Cow</u><br><u>Wt</u><br>(kg) | Milk<br>(kg) | Scrotal<br>Size<br>(cm) | Carcase<br><u>Wt</u><br>(kg) | Area        | <u>Rib</u><br><u>Fat</u><br>( <u>mm)</u> | Rump<br>Fat<br>(mm) | Retail<br>Beef<br>Yield<br>(%) | <u>IMF</u><br>( <u>%)</u> |
| SUMMIT CASHMAN M030                  | +0.4<br>56%                   | +3.7<br>47%                    | -1.0<br>52%                   | +1.0<br>82% | +17<br>78%                                    | +31<br>76%               |                                               | +30<br>63%                                    |              | +0.2<br>40%             | +23<br>64%                   | +0.8<br>26% | +0.3<br>30%                              | +0.3<br>30%         | -0.1<br>28%                    | -                         |
| Breed Avg. EBVs for 2019 Born Calves | +1.7                          | +1.9                           | -1.2                          | +0.4        | +12                                           | +19                      | +21                                           | +19                                           | +3           | +0.3                    | +15                          | +0.8        | +0.3                                     | +0.4                | +0.0                           | +0.0                      |