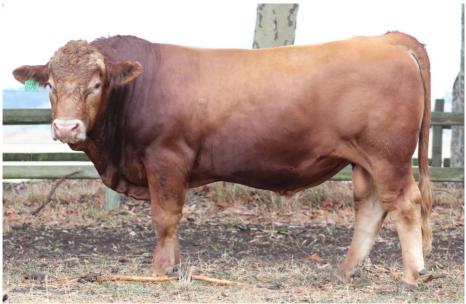

#### SUMMIT GOLDFINGER M013

MCFG MIDDLE CREEK STAR 10S DSCF POST ROCK STAR POWER DSCF POST ROCK WILMA 147H

SIRE: SUMMIT ALADDIN JRI PLD FREE AGENT 125J3 SUMMIT BAMBI SUMMIT BRAMBLE

#### BORN: 22/02/2016

EBONY LODGE FREEDOM FIGHTER SUMMIT HUCK FINN SUMMIT BERRY

DAM: SUMMIT GOLDFINCH (ET)

SUMMIT MAXIMUS SUMMIT SWIFT SUMMIT SWALLOW

Goldfinger is a red Aladdin son who is pure power. A moderate framed bull that really throws some power packed calves. We are excited about his role in our stud going forward.