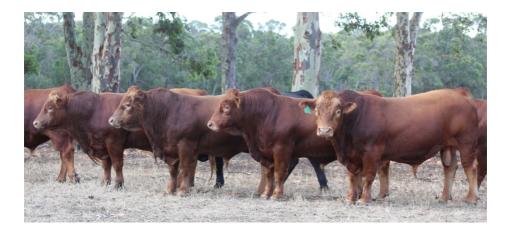

## Welcome to our 13th on-property Production Sale

Wow , what a different year 2020 turned out to be! After a rather a foreboding start to the year, we were so fortunate in WA and in Agriculture to recover and continue in our operations rather unaffected by the crazy happenings in the rest of the world and to a smaller de-

Earlier in 2020 we sent 228 of our 2019 steer calves (brothers to these bulls )to JBS Swift feedlot in Casino . We were fortunate enough to get the full data set from there feedlot performance along with the carcass data. The buyers were blown away by how our calves performed . They exhibited excellent growth as our genetics have demonstrated repeatedly in our own feedlot, in our previous Gate2 Plate trial cattle . The cattle Averaged 1.6kgper day over 200days. The more which was very pleasing was the calves ability to put fat on with this growth something that people have avoided going to a pure euro and have a higher marble score compared to other euro cattle. This is consistent with our breeding focus of having an easier care Gelbvieh with performance!

This year our bulls did extremely well on grass and have only been supplementary fed since early Jan. We offer 8 sons by sire Summit Brick . He is a breed leader in growth and his sons are just like him, so if you need some performance in your herd look no further than one of these bulls, he very moderate birthweight also.

If a black coat is your thing there is some great options, the Centurion sons are big growthy bulls whose brothers were among the standout performers in the JB Swift feedlot.

We hope you are pleased with the bulls we have on offer and we are sure there will be some great options for your herd.