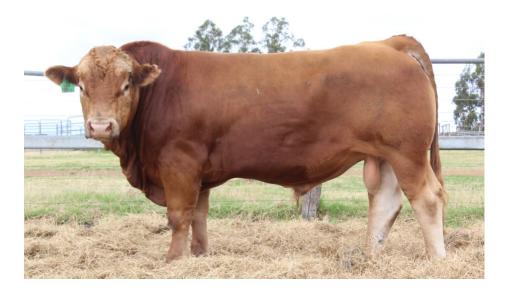

#### SUMMIT GOLDFINGER M013

MCFG MIDDLE CREEK STAR 10S DSCF POST ROCK STAR POWER DSCF POST ROCK WILMA 147H

SIRE: SUMMIT ALADDIN JRI PLD FREE AGENT 125J3 SUMMIT BAMBI SUMMIT BRAMBLE

#### BORN: 22/02/2016

EBONY LODGE FREEDOM FIGHTER SUMMIT HUCK FINN SUMMIT BERRY

DAM: SUMMIT GOLDFINCH (ET)

SUMMIT MAXIMUS SUMMIT SWIFT SUMMIT SWALLOW

Goldfinger is a red Aladdin son who is pure power. A moderate framed bull that really throws some power packed calves. We are excited about his role in our stud going forward.