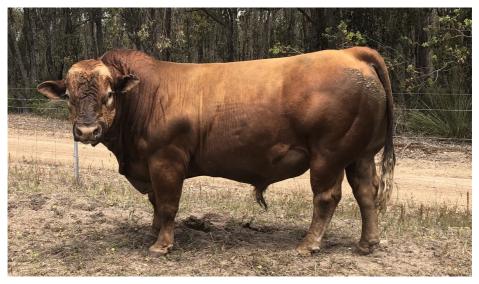

#### **SUMMIT BRICK M083**

MCFG MIDDLE CREEK STAR DCSF POST ROCK STAR POWER DCSF POST ROCK WILMA SIRE: SUMMIT WESTERN STAR DCSF POST ROCK TOP BRASS EBONY LODGE MADELINE B030 EBONY LODGE MADELINE T28

#### BORN: 23/04/2016

JDPD ROLEX 151M JDPD ASTRO 407S HAD PINCESS OF A LOT 407P DAM: SUMMIT BACARDI EBONY LODGE FREEDOM FIGHTER SUMMIT BIANCA SUMMIT BESSIE

An Australian leading sire in growth. One of the top Western Star sons . You need some of his genetics in your herd. Sire of 8 bulls in the catalogue. He is a rare bull with supreme growth, consistency of type and easy calving.