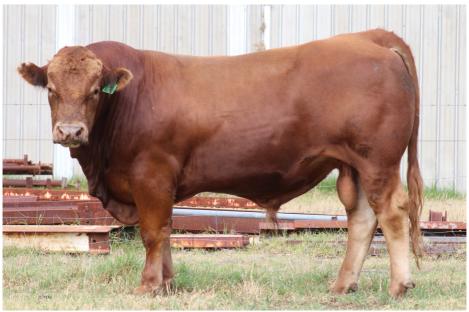

#### SUMMIT CASHMAN M30

#### BORN: 20/01/2016

BRAESIDE IMPACT MCFG MIDDLE CREEK STAR 10S ET SUMMIT FALCON DCSF POST ROCK STAR POWER ET SUMMIT SWALLOW DCSF POST ROCK WILMA 147H ET SIRE: SUMMIT HEARTBREAKER DAM: SUMMIT DAENERYS JRI EXTRA EXPOSURE 285L71 JRI PLD FREE AGENT 125J3 IMP USA SUMMIT MISS SWEETIE SUMMIT DAISY E2 COONAMBLE SUNNYSIDE Q7 SUMMIT DAISY S6

A heartbreaker son with huge growth. His dam (black) is a real bull breeder and has another son in the sale sired by Brick (Q90).

|                                      | Janu                          | iary 2                         | 021 G                         | elbv        | ieh                                           | BRI                      | EEI                                           | <b>DPL</b>                                    | AN           |                         |                              |             |                                          |                     |                                |                           |
|--------------------------------------|-------------------------------|--------------------------------|-------------------------------|-------------|-----------------------------------------------|--------------------------|-----------------------------------------------|-----------------------------------------------|--------------|-------------------------|------------------------------|-------------|------------------------------------------|---------------------|--------------------------------|---------------------------|
| Name/ID                              | Calving<br>Ease<br>DIR<br>(%) | Calving<br>Ease<br>DTRS<br>(%) | Gestation<br>Length<br>(days) | Wt          | <u>200</u><br><u>Day</u><br><u>Wt</u><br>(kg) | 400<br>Day<br>Wt<br>(kg) | <u>600</u><br><u>Day</u><br><u>Wt</u><br>(kg) | <u>Mat</u><br><u>Cow</u><br><u>Wt</u><br>(kg) | Milk<br>(kg) | Scrotal<br>Size<br>(cm) | Carcase<br><u>Wt</u><br>(kg) | Area        | <u>Rib</u><br><u>Fat</u><br>( <u>mm)</u> | Rump<br>Fat<br>(mm) | Retail<br>Beef<br>Yield<br>(%) | <u>IMF</u><br>( <u>%)</u> |
| SUMMIT CASHMAN M030                  | +0.4<br>56%                   | +3.7<br>47%                    | -1.0<br>52%                   | +1.0<br>82% | +17<br>78%                                    | +31<br>76%               |                                               | +30<br>63%                                    |              | +0.2<br>40%             | +23<br>64%                   | +0.8<br>26% | +0.3<br>30%                              | +0.3<br>30%         | -0.1<br>28%                    | -                         |
| Breed Avg. EBVs for 2019 Born Calves | +1.7                          | +1.9                           | -1.2                          | +0.4        | +12                                           | +19                      | +21                                           | +19                                           | +3           | +0.3                    | +15                          | +0.8        | +0.3                                     | +0.4                | +0.0                           | +0.0                      |