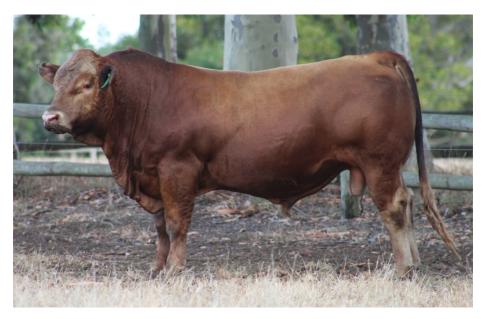

#### **SUMMIT BRICK M083**

MCFG MIDDLE CREEK STAR DCSF POST ROCK STAR POWER DCSF POST ROCK WILMA SIRE: SUMMIT WESTERN STAR DCSF POST ROCK TOP BRASS EBONY LODGE MADELINE B030 EBONY LODGE MADELINE T28

#### BORN: 23/04/2016

JDPD ROLEX 151M JDPD ASTRO 407S HAD PINCESS OF A LOT 407P DAM: SUMMIT BACARDI EBONY LODGE FREEDOM FIGHTER SUMMIT BIANCA SUMMIT BESSIE

An Australian leading sire in growth. One of the top Western Star sons . You need some of his genetics in your herd. Sire of 8 bulls in the catalogue. He is a rare bull with supreme growth, consistency of type and easy calving.