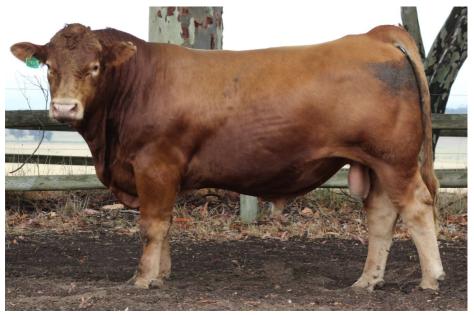

#### SUMMIT GOLDFINGER M013

MCFG MIDDLE CREEK STAR 10S DSCF POST ROCK STAR POWER DSCF POST ROCK WILMA 147H

SIRE: SUMMIT ALADDIN JRI PLD FREE AGENT 125J3 SUMMIT BAMBI SUMMIT BRAMBLE

#### BORN: 22/02/2016

EBONY LODGE FREEDOM FIGHTER SUMMIT HUCK FINN SUMMIT BERRY

DAM: SUMMIT GOLDFINCH (ET)

SUMMIT MAXIMUS SUMMIT SWIFT SUMMIT SWALLOW

Goldfinger is a red Aladdin son who is pure power. A moderate framed bull that really throws some power packed calves. We are excited about his role in our stud going forward.