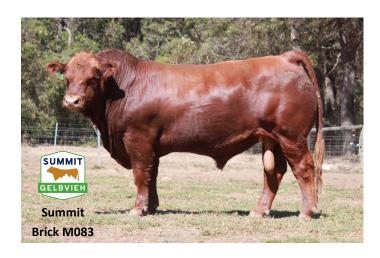

### SUMMIT GELBVIEH KEY REFERENCE SIRES

SIRE SUMMIT BRICK M083

DOB: 23/4/2016 Colour: Honey Red (Dark) HPS: Polled

AMGV984506 MCFG MIDDLE CREEK STAR 10S ET

AMGV1108112 DCSF POST ROCK STAR POWER ET

AMGV652931 DCSF POST ROCK WILMA 147H ET

Sire: RFPPH0023 SUMMIT WESTERN STAR

AMGV652929 DCSF POST ROCK TOP BRASS ET

**RALPB0030** EBONY LODGE MADELINE B30

**RALPT0028** EBONY LODGE MADELINE T28

AMGV805051 JDPD ROLEX 151M

AMGV977933 JDPD ASTRO 407S

AMGV874442 HAD PRINCESS OF ALOT 407P

Dam: RFPPG0002 SUMMIT BACARDI

AMGV805051 JDPD ROLEX 151M

RFPPB0116 SUMMIT BIANCA

RFPPY0034 SUMMIT BESSIE

|     | CE   | BW  | WWT  | YWT  | MILK | MCE | MWWT | STAY | DOC | CW   | REA  | FAT    | MARB | YG    | SC  |
|-----|------|-----|------|------|------|-----|------|------|-----|------|------|--------|------|-------|-----|
| EPD | 10.1 | 4.0 | 49.6 | 58.4 | 21.6 | 3.3 | 46.4 | 11.5 | 8.9 | 34.9 | 1.03 | -0.039 | 0.27 | -0.32 | 0.2 |

**Notes:** An Australian leading sire in growth. One of the top Western Star sons. You need some of his genetics in your herd! He is a rare bull with supreme growth, consistency of type and easy calving. We went back to him for Al with our heifers.