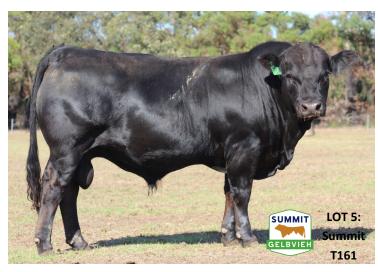

Notes: This bull has huge volume and softness. He is moderate framed, with a black dam.

Lot: 5 **SUMMIT EMPEROR T161 RFPT0161** 

DOB: 24/5/2022 **Colour: Black HPS: Polled** BW:38kg

AMGV1108112 DCSF POST ROCK STAR POWER ET

RFPPH0016 SUMMIT QUICK SILVER H16

**RALPX0025** EBONY LODGE EMERALD X25

Sire: RFPPN0092 SUMMIT EMPEROR N92

RFPPD0124 SUMMIT HAWKEYE

RFPPH0026 SUMMIT WHISPERING WOOD

RFPPC0062 SUMMIT WHISPER

RFPPG0100 SUMMIT ALADDIN RFPPK0213 SUMMIT ROBINHOOD K213

**RFPPF0180** SUMMIT AMORETTA

Dam: RFPPM0056 SUMMIT BEATRICE M0056 (red)

RFPPG0100 SUMMIT ALADDIN

RFPPK0140 SUMMIT BEATRICE K140

RFPPG0108 SUMMIT BEATRICE G108

|     | CE   | BW  | WWT  | YWT  | MILK | MCE | MWWT | STAY | DOC | CW   | REA  | FAT    | MARB | YG    | SC(Raw) |
|-----|------|-----|------|------|------|-----|------|------|-----|------|------|--------|------|-------|---------|
| EPD | 10.6 | 3.6 | 48.4 | 57.6 | 21.5 | 3.5 | 45.7 | 11.9 | 9.1 | 33.9 | 0.98 | -0.039 | 0.27 | -0.30 | 43      |

Notes: Another lovely long bull, true to his sire type. Glossy coast with plenty of soft fleshing.

Lot: 6 **SUMMIT FLEETWOOD T0215 RFPT0215** 

BW:40kg DOB: 12/6/2022 **Colour: Black HPS: Polled** 

**RFPPD0040** SUMMIT KRUMP