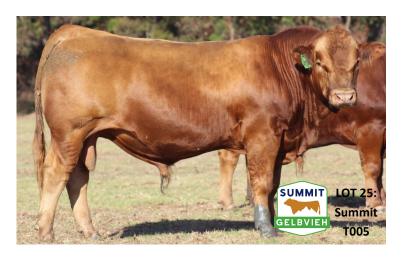

Notes: A dark red emperor son. Moderate framed. Very nice type and very quiet.

Lot: 25 SUMMIT BRICK T0005 RFPT0005

DOB: 28/3/2022 Colour: Honey Red HPS: Polled BW: 37kg

AMGV1108112 DCSF POST ROCK STAR POWER ET

**RALPB0030** EBONY LODGE MADELINE B30

RFPPM0013 SUMMIT GOLD FINGER M013

RFPPH0023 SUMMIT WESTERN STAR

RFPPF0100 SUMMIT GOLDFINCH

Sire: RFPPM0083 SUMMIT BRICK M083

Dam: RFPR0122 SUMMIT MADAGASCAR R0122

AMGV977933 JDPD ASTRO 407S

RFPPG0100 SUMMIT ALADDIN

RFPPG0100 SUMMIT ALADDIN

RFPPG0002 SUMMIT BACARDI

RFPPL0151 SUMMIT MADAGASCAR L151

RFPPB0116 SUMMIT BIANCA

RFPPB0001 SUMMIT MADAGASCAR

|     | CE   | BW  | WWT  | YWT  | MILK | MCE | MWWT | STAY | DOC | CW   | REA  | FAT    | MARB | YG    | SC(Raw) |
|-----|------|-----|------|------|------|-----|------|------|-----|------|------|--------|------|-------|---------|
| EPD | 10.1 | 4.0 | 48.7 | 56.7 | 21.5 | 3.1 | 45.8 | 11.0 | 8.7 | 34.7 | 1.04 | -0.039 | 0.27 | -0.32 | 38      |

Notes:

One of the impressive Brick sons in this drop. He has excellent length and growth which is typical of Brick progeny. Another class bull!

Lot: 26 SUMMIT BRICK T0011 RFPT0011

DOB: 2/4/2022 Colour: Honey Red HPS: Polled BW : 40kg