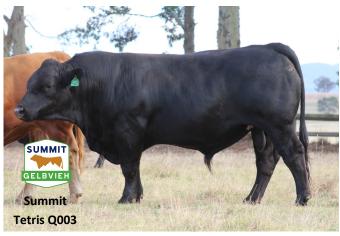

RFPPM0083

SIRE SUMMIT TETRIS Q0003 RFPPQ0003

DOB: 26/2/2019 Colour: Black HPS: Polled

AMGV1108112 DCSF POST ROCK STAR POWER ET

RFPPH0023 SUMMIT WESTERN STAR

RALPB0030 EBONY LODGE MADELINE B30

Sire: RFPPM0083 SUMMIT BRICK M083

**AMGV977933** JDPD ASTRO 407S

RFPPG0002 SUMMIT BACARDI

RFPPB0116 SUMMIT BIANCA

AMGV1108112 DCSF POST ROCK STAR POWER ET

RFPPG0100 SUMMIT ALADDIN

RFPPZ0031 SUMMIT BAMBI

Dam: RFPPL0013 SUMMIT LA LOLA L013

AMGV1108112 DCSF POST ROCK STAR POWER ET

RFPPJ0090 SUMMIT LA LOLA J90

RFPPG0055 SUMMIT LOLITA G55

|     | CE   | BW  | WWT  | YWT  | MILK | MCE | MWWT | STAY | DOC | CW   | REA  | FAT    | MARB | YG    | SC  |
|-----|------|-----|------|------|------|-----|------|------|-----|------|------|--------|------|-------|-----|
| EPD | 10.2 | 4.0 | 49.4 | 58.2 | 21.5 | 3.4 | 46.2 | 11.2 | 8.7 | 34.8 | 1.04 | -0.040 | 0.27 | -0.33 | 0.3 |

**Notes:** An outstanding black brick son , who has all the growth features of the Brick sons . Extreme length whilst having the softness of the Aladdin genetics in his Dam pedirgree. He has some outstanding sons in the catalogue.