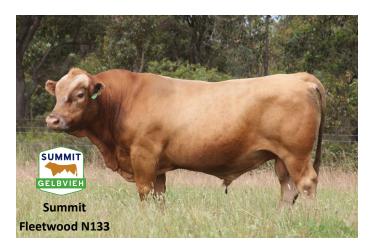

SIRE SUMMIT FLEETWOOD MAC N133 RFPPN0133

DOB: 24/5/2017 Colour: Honey Red HPS: Polled

RFPPA0076 SUMMIT FALCON

RFPPZ0044 SUMMIT SALSA

Sire: RFPPF0300 SUMMIT TRUMP

AMGV665810 JRI PLD FREE AGENT 125J3

RFPPE0002 SUMMIT DAISY E2

RFPPD0040 SUMMIT KRUMP

RFPPS0006 SUMMIT DAISY S6

AMGV984506 MCFG MIDDLE CREEK STAR 10S ET

AMGV1108112 DCSF POST ROCK STAR POWER ET

AMGV652931 DCSF POST ROCK WILMA 147H ET

Dam: RFPPG0080 SUMMIT MADONNA G80

AMGV984506 MCFG MIDDLE CREEK STAR 10S ET

RFPPD0078 SUMMIT MOCHA MELINDA

RFPPZ0084 SUMMIT MOCHA

|     | CE   | BW  | WWT  | YWT  | MILK | MCE | MWWT | STAY | DOC | CW   | REA  | FAT    | MARB | YG    | SC  |
|-----|------|-----|------|------|------|-----|------|------|-----|------|------|--------|------|-------|-----|
| EPD | 10.2 | 4.0 | 48.5 | 56.7 | 21.4 | 3.1 | 45.7 | 10.8 | 8.7 | 35.5 | 1.05 | -0.038 | 0.28 | -0.32 | 0.2 |

**Notes:** A standout son from our beloved Trump bull. He is very like his father, with great growth and a strong maternal line. He has some great sons in the catalogue.