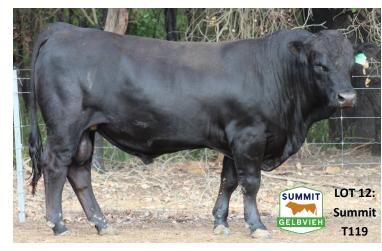

Notes: The youngest bull we have ever offered. Shows the early maturity of the breed. Double Black parents.

**RFPT0119** Lot: 12 **SUMMIT TETRIS T0119** DOB: 4/5/2022 Colour: Black **HPS: Polled** BW:35kg

RFPPH0023 SUMMIT WESTERN STAR

RFPPM0083 SUMMIT BRICK M083

RFPPG0002 SUMMIT BACARDI

Sire: RFPPQ0003 SUMMIT TETRIS Q0003 (Black)

RFPPG0100 SUMMIT ALADDIN

RFPPL0013 SUMMIT LA LOLA L013

RFPPJ0090 SUMMIT LA LOLA J90

**IBWPC0254** JRI TOP GRID 254T725

RFPPG0222 SUMMIT TOP GUN

RFPPX0023 SUMMIT SWALLOW

Dam: RFPPM0117 SUMMIT SUNNYSIDE M117 (red)

**IBWPC0254** JRI TOP GRID 254T725

RFPPJ0060 SUMMIT SUNNYSIDE J60

**RFPPB0011** SUMMIT MISS SUNSHINE

|     | CE   | BW  | WWT  | YWT  | MILK | MCE | MWWT | STAY | DOC | CW   | REA  | FAT    | MARB | YG    | SC(Raw) |
|-----|------|-----|------|------|------|-----|------|------|-----|------|------|--------|------|-------|---------|
| EPD | 10.4 | 3.8 | 48.8 | 57.9 | 20.9 | 3.0 | 45.3 | 10.7 | 8.9 | 32.7 | 1.01 | -0.042 | 0.25 | -0.33 | 38      |

Notes: A moderate Tetris son.

Lot: 13 **SUMMIT CENTURION T0150 RFPT0150** 

AMGV1108112 DCSF POST ROCK STAR POWER ET

**Colour: Black** 

RFPPG0100 SUMMIT ALADDIN

RFPPZ0031 SUMMIT BAMBI

Sire: RFPPM0001 SUMMIT CENTURION M001