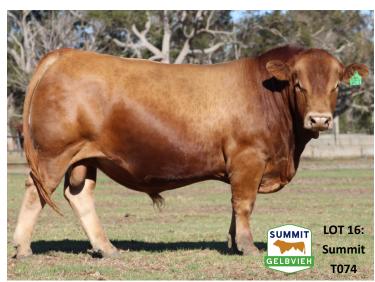

Notes:

This bull oozes volume and thickness, whilst being extremely soft. A standout LOT! Grab this guy for extra volume in your herd.

Lot: 16 **SUMMIT TETRIS T0074** RFPT0074

DOB: 26/5/2022 **Colour: Honey Red HPS: Polled** BW: 38kg

RFPPH0023 SUMMIT WESTERN STAR

RFPPM0083 SUMMIT BRICK M083

RFPPG0002 SUMMIT BACARDI

Sire: RFPPQ0003 SUMMIT TETRIS Q0003 (black)

RFPPG0100 SUMMIT ALADDIN

RFPPL0013 SUMMIT LA LOLA L013

RFPPJ0090 SUMMIT LA LOLA J90

AMGV1108112 DCSF POST ROCK STAR POWER ET

RFPPG0100 SUMMIT ALADDIN

RFPPZ0031 SUMMIT BAMBI

Dam: RFPPK0085 SUMMIT SAMBA K85

AMGV1108112 DCSF POST ROCK STAR POWER ET

RFPPH0079 SUMMIT SONYA H79

REPPEO094 SUMMIT SANA

|     | CE   | BW  | WWT  | YWT  | MILK | MCE | MWWT | STAY | DOC | CW   | REA  | FAT    | MARB | YG    | SC(Raw) |
|-----|------|-----|------|------|------|-----|------|------|-----|------|------|--------|------|-------|---------|
| EPD | 10.3 | 3.9 | 48.8 | 57.4 | 21.5 | 3.4 | 45.9 | 11.3 | 8.7 | 35.0 | 1.03 | -0.039 | 0.28 | -0.32 | 44      |

Notes: This bull is the all round package. A red son of Tetris , he has excellent growth , structure whilst being soft as well.

Star Lot!

Lot: 17 **RFPT0141 SUMMIT BILLY RAY T0141** 

DOB: 9/5/2022 **Colour: Honey Red HPS: Polled** BW: 38kg