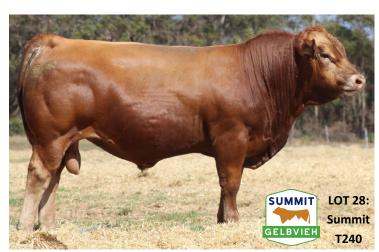

Notes:

A moderate Brick bull , very quiet . Good all round package. Small birthweight .

Lot: 28 SUMMIT GOLD FINGER T240 RFPT0240

DOB: 30/6/2022 Colour: Honey Red HPS: Polled BW :37kg

AMGV1108112 DCSF POST ROCK STAR POWER ET

RFPPG0100 SUMMIT ALADDIN

RFPPZ0031 SUMMIT BAMBI

Sire: RFPPM0013 SUMMIT GOLD FINGER M013

RFPPC0103 SUMMIT HUCK FINN

RFPPF0100 SUMMIT GOLDFINCH

RFPPZ0021 SUMMIT SWIFT

AMGV977933 JDPD ASTRO 407S

RFPPK0178 SUMMIT ASTRONAUT

RFPPG0003 SUMMIT VERITY G3

Dam: RFPPN0130 SUMMIT EMERALD N130

AMGV977933 JDPD ASTRO 407S

RFPPL0039 SUMMIT LODGE L039

RALPE0051 EBONY LODGE EMERALD E51

|     | CE   | BW  | WWT  | YWT  | MILK | MCE | MWWT | STAY | DOC | CW   | REA  | FAT    | MARB | YG    | SC(Raw) |  |
|-----|------|-----|------|------|------|-----|------|------|-----|------|------|--------|------|-------|---------|--|
| EPD | 10.4 | 3.7 | 47.3 | 55.1 | 21.8 | 3.4 | 45.4 | 11.7 | 8.8 | 34.2 | 0.99 | -0.038 | 0.28 | -0.31 | 39      |  |

Notes: Another real baby, but lovely type! Sire was the same as the 2022 winning Gate2Plate team!

**GELBVIEH**