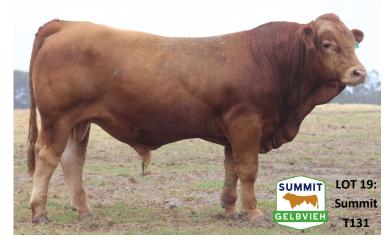

Notes: A slightly more moderate Tetris son. A great package. Very quiet.

Lot: 19 **SUMMIT BILLY RAY T0131 RFPT0131** 

AMGV1108112 DCSF POST ROCK STAR POWER ET

**Colour: Honey Red** 

RFPPG0100 SUMMIT ALADDIN

RFPPZ0031 SUMMIT BAMBI

Sire: RFPPN0010 SUMMIT BILLY RAY N10

DOB: 6/5/2022

AMGV665810 JRI PLD FREE AGENT 125J3

**RFPPF0010 SUMMIT MILEY** 

**RFPPD0078** SUMMIT MOCHA MELINDA

**HPS: Polled** 

BW: 39kg

**IBWPC0254** JRI TOP GRID 254T725

RFPPG0222 SUMMIT TOP GUN

**RFPPX0023** SUMMIT SWALLOW

Dam: RFPPL0124 SUMMIT LOLITA L124

**IBWPC0254** JRI TOP GRID 254T725

RFPPG0055 SUMMIT LOLITA G55

RFPPE0066 SUMMIT LAMBADA

|     | CE   | BW  | WWT  | YWT  | MILK | MCE | MWWT | STAY | DOC | CW   | REA  | FAT    | MARB | YG    | SC(Raw) |
|-----|------|-----|------|------|------|-----|------|------|-----|------|------|--------|------|-------|---------|
| EPD | 10.7 | 3.5 | 47.5 | 56.2 | 20.9 | 3.2 | 44.7 | 10.6 | 8.7 | 32.3 | 0.99 | -0.041 | 0.25 | -0.32 | 38      |

Notes: A bigger framed Billy Ray Son. Extreme length!

Lot: 20 **SUMMIT BILLY RAY T0066 RFPT0066** 

DOB: 24/4/2022 Colour: Honey Red **HPS: Polled** BW:36kg

AMGV1108112 DCSF POST ROCK STAR POWER ET

RFPPG0100 SUMMIT ALADDIN