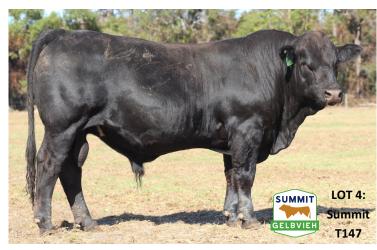

Notes: This bull has great length like his sire! He has a special mother who is also black.

Lot: 4 **SUMMIT EMPEROR T0147** RFPT0147

DOB: 10/5/2022 **Colour: Black** 

**HPS: Polled** BW:39kg

AMGV1108112 DCSF POST ROCK STAR POWER ET

RFPPH0016 SUMMIT QUICK SILVER H16

**RALPX0025** EBONY LODGE EMERALD X25

Sire: RFPPN0092 SUMMIT EMPEROR N92

RFPPD0124 SUMMIT HAWKEYE

RFPPH0026 SUMMIT WHISPERING WOOD

RFPPC0062 SUMMIT WHISPER

RFPPG0100 SUMMIT ALADDIN

RFPPM0001 SUMMIT CENTURION M001

RFPPF0095 SUMMIT CLEOPATRA F95

Dam: RFPPP0094 SUMMIT ELYSIA P094 (black)

RFPPG0100 SUMMIT ALADDIN

RFPPJ0192 SUMMIT ELYSIA J192

RFPPA0046 SUMMIT ERICA

|     | CE   | BW  | WWT  | YWT  | MILK | MCE | MWWT | STAY | DOC | CW   | REA  | FAT    | MARB | YG    | SC(Raw) |
|-----|------|-----|------|------|------|-----|------|------|-----|------|------|--------|------|-------|---------|
| EPD | 10.5 | 3.6 | 47.3 | 55.3 | 21.9 | 3.4 | 45.6 | 11.8 | 8.8 | 34.5 | 0.99 | -0.039 | 0.28 | -0.31 | 42      |

Notes: This bull has huge volume and softness. He is moderate framed, with a black dam.

Lot: 5 **SUMMIT EMPEROR T161 RFPT0161** 

DOB: 24/5/2022 **Colour: Black HPS: Polled** BW:38kg

AMGV1108112 DCSF POST ROCK STAR POWER ET