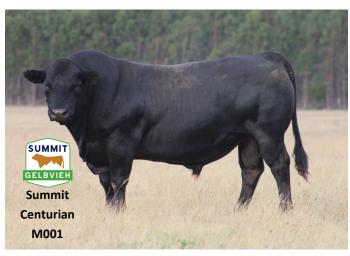

### SUMMIT GELBVIEH KEY REFERENCE SIRES

SIRE SUMMIT CENTURION M001 RFPPM0001

DOB: 25/2/2016 Colour: Black HPS: Polled

AMGV984506 MCFG MIDDLE CREEK STAR 10S ET

AMGV1108112 DCSF POST ROCK STAR POWER ET

AMGV652931 DCSF POST ROCK WILMA 147H ET

Sire: RFPPG0100 SUMMIT ALADDIN

AMGV665810 JRI PLD FREE AGENT 125J3

RFPPZ0031 SUMMIT BAMBI

RFPPX0011 SUMMIT BRAMBLE

K1EPY0096 BRAESIDE IMPACT

RFPPA0076 SUMMIT FALCON

RFPPX0023 SUMMIT SWALLOW

Dam: RFPPF0095 SUMMIT CLEOPATRA F95

K1EPY0096 BRAESIDE IMPACT

RFPPU0006 SUMMIT CLEOPATRA

JMGPQ0010 BALLANEE DAISY Q10

|     | CE   | BW  | WWT  | YWT  | MILK | MCE | MWWT | STAY | DOC | CW   | REA  | FAT    | MARB | YG    | SC  |
|-----|------|-----|------|------|------|-----|------|------|-----|------|------|--------|------|-------|-----|
| EPD | 10.2 | 4.1 | 48.8 | 57.1 | 21.2 | 3.1 | 45.6 | 10.6 | 8.6 | 35.1 | 1.05 | -0.039 | 0.27 | -0.33 | 0.1 |

**Notes:** A well-used sire in our herd battery. He is and excellent Aladdin son. He has excellent females, and his sons are stretchy with moderate fleshing and great shape.

Lot: 1 SUMMIT CENTURION T0112