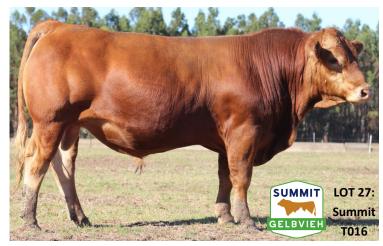

Notes: A paler Brick son. Still a lot to like, which growth and great capacity.

Lot: 27 SUMMIT BRICK T0016 RFPT0016

DOB: 5/4/2022 Colour: Honey Red HPS: Polled BW: 34kg

AMGV1108112 DCSF POST ROCK STAR POWER ET RFPPH0023 SUMMIT WESTERN STAR

DALBROOM FRONT LODGE MADELINE DO

RALPB0030 EBONY LODGE MADELINE B30

Sire: RFPPM0083 SUMMIT BRICK M083

**AMGV977933** JDPD ASTRO 407S

RFPPG0002 SUMMIT BACARDI

RFPPB0116 SUMMIT BIANCA

RFPPG0100 SUMMIT ALADDIN

RFPPM0152 SUMMIT ALADDIN M152

RFPPF0044 SUMMIT DOVE F44

Dam: RFPR0134 SUMMIT RIBENA R0134

RFPPG0100 SUMMIT ALADDIN

RFPPH0140 SUMMIT RIBENA H140

RFPPD0164 SUMMIT SPARKLING RIBENA

|     | CE   | BW  | WWT  | YWT  | MILK | MCE | MWWT | STAY | DOC | CW   | REA  | FAT    | MARB | YG    | SC(Raw) |
|-----|------|-----|------|------|------|-----|------|------|-----|------|------|--------|------|-------|---------|
| EPD | 10.2 | 4.0 | 48.4 | 56.5 | 21.6 | 3.2 | 45.8 | 11.2 | 8.7 | 34.8 | 1.03 | -0.039 | 0.28 | -0.32 | 39      |

Notes:

A moderate Brick bull , very quiet . Good all round package. Small birthweight .

Lot: 28 SUMMIT GOLD FINGER T240 RFPT0240

DOB: 30/6/2022 Colour: Honey Red HPS: Polled BW :37kg

AMGV1108112 DCSF POST ROCK STAR POWER ET