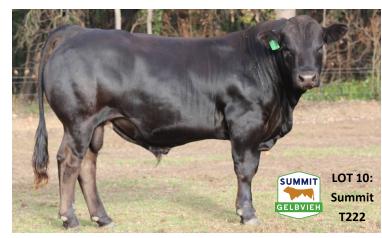

Notes: There is a lot to like about this little bull. He has great shape. One of the youngest bulls in the catalogue. Both his parents are black.

Lot: 10 **SUMMIT CENTURION T222** RFPT0222

DOB: 20/6/2022

AMGV1108112 DCSF POST ROCK STAR POWER ET

Colour: Black

**RFPPG0100** SUMMIT ALADDIN

RFPPZ0031 SUMMIT BAMBI

Sire: RFPPM0001 SUMMIT CENTURION M001

RFPPA0076 SUMMIT FALCON

RFPPF0095 SUMMIT CLEOPATRA F95

RFPPU0006 SUMMIT CLEOPATRA

RFPPA0076 SUMMIT FALCON

RFPPD0040 SUMMIT KRUMP

RFPPZ0044 SUMMIT SALSA

Dam: RFPPL0234 SUMMIT FUJI L234

**RFPPA0076** SUMMIT FALCON

RFPPD0057 SUMMIT FUJI

**HPS: Polled** 

RFPPB0042 SUMMIT PINK LADY

BW:36kg

|     | CE   | BW  | WWT  | YWT  | MILK | MCE | MWWT | STAY | DOC | CW   | REA  | FAT    | MARB | YG    | SC(Raw) |
|-----|------|-----|------|------|------|-----|------|------|-----|------|------|--------|------|-------|---------|
| EPD | 10.3 | 4.0 | 46.8 | 53.8 | 21.5 | 2.7 | 44.8 | 10.6 | 8.7 | 35.0 | 1.02 | -0.037 | 0.28 | -0.31 | 36      |

Notes: A second Centurion son, a very moderate all round bull.

Lot: 11 **SUMMIT EMPEROR T251 RFPT0251** 

DOB: 1/7/2022 **Colour: Black HPS: Polled** BW:35kg

AMGV1108112 DCSF POST ROCK STAR POWER ET

RFPPH0016 SUMMIT QUICK SILVER H16