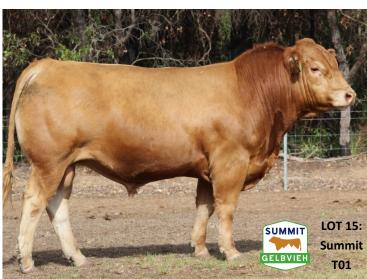

Notes: Very young bull with great length.

**RFPT0001** Lot: 15 **SUMMIT BRICK T0001** 

DOB: 15/3/2022 **Colour: Honey Red** AMGV1108112 DCSF POST ROCK STAR POWER ET

**HPS: Polled** BW: 35kg RFPPG0100 SUMMIT ALADDIN

RFPPG0012 SUMMIT BRONTE G12

RFPPH0023 SUMMIT WESTERN STAR

RFPPJ0110 SUMMIT JAFFA J110

**RALPB0030** EBONY LODGE MADELINE B30 Sire: RFPPM0083 SUMMIT BRICK M083

Dam: RFPPL0019 SUMMIT EDNAH L019

**AMGV977933** JDPD ASTRO 407S

RFPPG0100 SUMMIT ALADDIN

RFPPG0002 SUMMIT BACARDI

RFPPJ0059 SUMMIT EDNAH J59

RFPPB0116 SUMMIT BIANCA

RFPPB0069 SUMMIT EDIE

|     | CE   | BW  | WWT  | YWT  | MILK | MCE | MWWT | STAY | DOC | CW   | REA  | FAT    | MARB | YG    | SC(Raw) |
|-----|------|-----|------|------|------|-----|------|------|-----|------|------|--------|------|-------|---------|
| EPD | 10.1 | 4.0 | 48.8 | 57.1 | 21.5 | 3.1 | 45.8 | 11.1 | 8.8 | 34.7 | 1.03 | -0.039 | 0.28 | -0.32 | 42      |

Notes:

This bull oozes volume and thickness, whilst being extremely soft. A standout LOT! Grab this guy for extra volume in your herd.

Lot: 16 **SUMMIT TETRIS T0074** RFPT0074

DOB: 26/5/2022 **Colour: Honey Red HPS: Polled** BW: 38kg