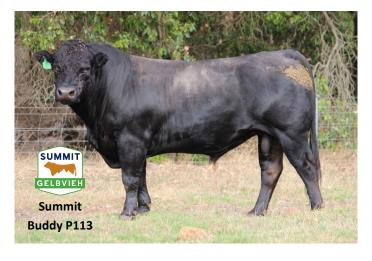

RFPPN0010

SIRE SUMMIT BUDDY P0113 RFPPP0113

DOB: 26/4/2018 Colour: Black HPS: Polled

AMGV1108112 DCSF POST ROCK STAR POWER ET

RFPPG0100 SUMMIT ALADDIN

RFPPZ0031 SUMMIT BAMBI

Sire: RFPPM0001 SUMMIT CENTURION M001

REPPA0076 SUMMIT FALCON

RFPPF0095 SUMMIT CLEOPATRA F95

RFPPU0006 SUMMIT CLEOPATRA

IBWPC0254 JRI TOP GRID 254T725

RFPPG0019 SUMMIT TOP GEAR G19

RFPPY0007 SUMMIT ASTRID

Dam: RFPPJ0217 SUMMIT BELINA J217

**IBWPC0254** JRI TOP GRID 254T725

RFPPF0074 SUMMIT BELLE F74

RFPPB0053 SUMMIT BEAUTY

|     | CE   | BW  | WWT  | YWT  | MILK | MCE | MWWT | STAY | DOC | cw   | REA  | FAT    | MARB | YG    | SC  |
|-----|------|-----|------|------|------|-----|------|------|-----|------|------|--------|------|-------|-----|
| EPD | 10.5 | 3.7 | 48.1 | 56.8 | 20.9 | 3.1 | 45.0 | 10.6 | 8.7 | 32.6 | 1.00 | -0.041 | 0.25 | -0.33 | 0.1 |

**Notes:** This bull has never put a foot wrong. He breeds very true his progeny are quiet, long and have great carcass traits like him. Just the one red son this year who is a standout lot. Have used him successfully on heifers.