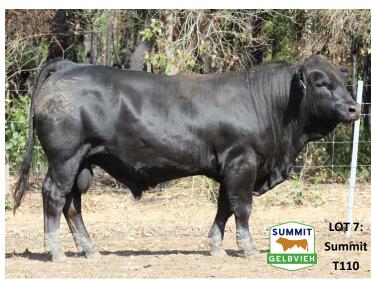

Notes: This bull is one of the youngest in the catalogue but has great growth for age.

Lot: 7 **SUMMIT EMPEROR T0110 RFPT0110** 

DOB: 4/5/2022 Colour: Black BW:35kg **HPS: Polled** 

AMGV1108112 DCSF POST ROCK STAR POWER ET

**RALPX0025** EBONY LODGE EMERALD X25

Sire: RFPPN0092 SUMMIT EMPEROR N92 (black)

RFPPD0124 SUMMIT HAWKEYE

RFPPH0026 SUMMIT WHISPERING WOOD

RFPPH0016 SUMMIT QUICK SILVER H16

RFPPC0062 SUMMIT WHISPER

AMGV1108112 DCSF POST ROCK STAR POWER ET

RFPPG0100 SUMMIT ALADDIN

RFPPZ0031 SUMMIT BAMBI

Dam: RFPPP0008 SUMMIT WILLOW P0008 (red)

AMGV1108112 DCSF POST ROCK STAR POWER ET

RFPPL0400 SUMMIT WILLOW L400

**RFPPC0066** SUMMIT WILLOW

|     | CE   | BW  | WWT  | YWT  | MILK | MCE | MWWT | STAY | DOC | CW   | REA  | FAT    | MARB | YG    | SC(Raw) |
|-----|------|-----|------|------|------|-----|------|------|-----|------|------|--------|------|-------|---------|
| EPD | 10.5 | 3.7 | 48.7 | 57.6 | 21.9 | 3.8 | 46.2 | 12.2 | 8.9 | 34.9 | 1.00 | -0.039 | 0.28 | -0.31 | 38      |

Notes: A moderate black son from a very strong female line.

Lot: 8 **RFPT0111 SUMMIT EMPEROR T0111** 

DOB: 4/5/2022 **Colour: Black HPS: Polled** BW:35Kg

AMGV1108112 DCSF POST ROCK STAR POWER ET

RFPPH0016 SUMMIT QUICK SILVER H16