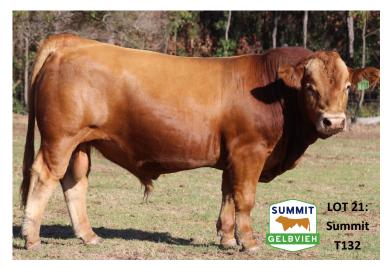

Notes: Very similar to his sire. His mother is one our top stud females. Quality bull! Star lot

Colour: Honey Red

Lot: 21 **SUMMIT BILLY RAY T0132 RFPT0132** DOB: 7/5/2022

AMGV1108112 DCSF POST ROCK STAR POWER ET

RFPPG0100 SUMMIT ALADDIN

REPPZ0031 SUMMIT BAMBI

Sire: RFPPN0010 SUMMIT BILLY RAY N10

AMGV665810 JRI PLD FREE AGENT 125J3

**RFPPF0010** SUMMIT MILEY

RFPPD0078 SUMMIT MOCHA MELINDA

**RFPPD0040** SUMMIT KRUMP

RFPPF0300 SUMMIT TRUMP

**HPS: Polled** 

RFPPE0002 SUMMIT DAISY E2

Dam: RFPPM0122 SUMMIT LIKE A PRAYER M122

RFPPD0040 SUMMIT KRUMP

RFPPG0080 SUMMIT MADONNA G80

RFPPD0078 SUMMIT MOCHA MELINDA

BW:38kg

|     | CE   | BW  | WWT  | YWT  | MILK | MCE | MWWT | STAY | DOC | CW   | REA  | FAT    | MARB | YG    | SC(Raw) |
|-----|------|-----|------|------|------|-----|------|------|-----|------|------|--------|------|-------|---------|
| EPD | 10.4 | 3.9 | 48.2 | 56.5 | 21.6 | 3.4 | 45.7 | 11.1 | 8.7 | 35.4 | 1.03 | -0.038 | 0.28 | -0.32 | 45      |

Notes: A lovely all round bull. Strong maternal line.

Lot: 22

**SUMMIT FLEETWOOD T0033** 

**RFPT0033** 

DOB: 17/4/2022

Colour: Honey Red

**HPS: Polled** 

BW:36kg