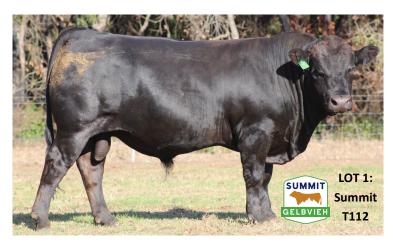

**Notes:** A well-used sire in our herd battery. He is and excellent Aladdin son. He has excellent females, and his sons are stretchy with moderate fleshing and great shape.

Lot: 1 SUMMIT CENTURION T0112

RFPT0112

Colour: Black

AMGV1108112 DCSF POST ROCK STAR POWER ET

**RFPPG0100** SUMMIT ALADDIN

REPPZ0031 SUMMIT BAMBI

Sire: RFPPM0001 SUMMIT CENTURION M001

**RFPPA0076** SUMMIT FALCON

RFPPF0095 SUMMIT CLEOPATRA F95

RFPPU0006 SUMMIT CLEOPATRA

**HPS: Polled** 

BW: 38kg

K1EPY0096 BRAESIDE IMPACT

**RFPPA0076** SUMMIT FALCON

**RFPPX0023** SUMMIT SWALLOW

Dam: RFPPP0005 SUMMIT P005

K1EPY0096 BRAESIDE IMPACT

RFPPM0045 SUMMIT BEAUTY M045

RFPPK0119 SUMMIT BEAUTY K119

|     | CE   | BW  | WWT  | YWT  | MILK | MCE | MWWT | STAY | DOC | CW   | REA  | FAT    | MARB | YG    | SC (Raw) |
|-----|------|-----|------|------|------|-----|------|------|-----|------|------|--------|------|-------|----------|
| EPD | 10.2 | 4.1 | 47.5 | 54.7 | 21.3 | 2.7 | 45.0 | 10.3 | 8.6 | 35.3 | 1.05 | -0.038 | 0.28 | -0.32 | 37       |

Notes:

DOB: 4/5/2022

One of the best Centurion sons we've bred! A quality bull that has a lot to like.

Lot: 2 SUMMIT TETRIS T0076 RFPT0076

DOB: 26/4/2022 Colour: Black HPS: Polled BW:35kg

RFPPH0023 SUMMIT WESTERN STAR