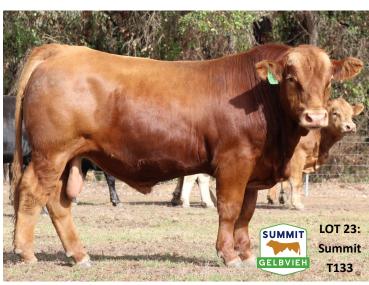

Notes: A nice moderate framed Fleetwood son.

Lot: 23 **SUMMIT FLEETWOOD MAC T0133** DOB: 7/5/2022 **Colour: Honey Red HPS: Polled** BW:39kg **RFPT0133** 

RFPPD0040 SUMMIT KRUMP

RFPPF0300 SUMMIT TRUMP

RFPPE0002 SUMMIT DAISY E2

Sire: RFPPN0133 SUMMIT FLEETWOOD MAC N133

AMGV1108112 DCSF POST ROCK STAR POWER ET

RFPPG0080 SUMMIT MADONNA G80

**RFPPD0078** SUMMIT MOCHA MELINDA

RFPPH0023 SUMMIT WESTERN STAR

RFPPM0083 SUMMIT BRICK M083

RFPPG0002 SUMMIT BACARDI

Dam: RFPPQ0011 SUMMIT MARIA Q0011

**RFPPH0023** SUMMIT WESTERN STAR

RFPPH0084 SUMMIT MARIA H84

RFPPF0192 SUMMIT MARIA F192

|     | CE   | BW  | WWT  | YWT  | MILK | MCE | MWWT | STAY | DOC | CW   | REA  | FAT    | MARB | YG    | SC(Raw) |
|-----|------|-----|------|------|------|-----|------|------|-----|------|------|--------|------|-------|---------|
| EPD | 10.2 | 4.0 | 48.0 | 55.8 | 21.5 | 3.0 | 45.5 | 10.9 | 8.7 | 35.0 | 1.03 | -0.039 | 0.28 | -0.32 | 39      |

Notes: A moderate framed Fleetwood son. Structurally correct. Darker red.

Lot: 24 **SUMMIT EMPEROR T186 RFPT0186** DOB: 26/5/2022 Colour: Honey Red BW:36kg **HPS: Polled** AMGV1108112 DCSF POST ROCK STAR POWER ET