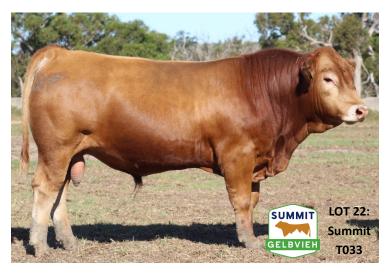

Notes: A lovely all round bull. Strong maternal line.

Lot: 22

**SUMMIT FLEETWOOD T0033** 

**RFPT0033** 

DOB: 17/4/2022

Colour: Honey Red

**HPS: Polled** 

BW:36kg

RFPPD0040 SUMMIT KRUMP

REPPE0002 SUMMIT DAISY F2

Sire: RFPPN0133 SUMMIT FLEETWOOD MAC N133

AMGV1108112 DCSF POST ROCK STAR POWER ET

RFPPG0080 SUMMIT MADONNA G80

RFPPF0300 SUMMIT TRUMP

RFPPD0078 SUMMIT MOCHA MELINDA

RFPPE0086 SUMMIT HEARTBREAKER

RFPPM0030 SUMMIT CASHMAN M030

**RFPPJ0135** SUMMIT DAENERYS

Dam: RFPPQ0109 SUMMIT VANITY FAIR Q0109

**RFPPE0086** SUMMIT HEARTBREAKER

RFPPJ0080 SUMMIT VANITY FAIR J80

RFPPG0003 SUMMIT VERITY G3

|     | CE   | BW  | WWT  | YWT  | MILK | MCE | MWWT | STAY | DOC | CW   | REA  | FAT    | MARB | YG    | SC(Raw) |
|-----|------|-----|------|------|------|-----|------|------|-----|------|------|--------|------|-------|---------|
| EPD | 10.2 | 4.0 | 48.6 | 56.9 | 21.6 | 3.3 | 45.8 | 11.3 | 8.8 | 34.9 | 1.03 | -0.039 | 0.28 | -0.32 | 40      |

Notes: A nice moderate framed Fleetwood son.

Lot: 23 **SUMMIT FLEETWOOD MAC T0133** DOB: 7/5/2022 **Colour: Honey Red HPS: Polled** BW:39kg **RFPT0133** 

RFPPD0040 SUMMIT KRUMP

RFPPF0300 SUMMIT TRUMP

RFPPE0002 SUMMIT DAISY E2