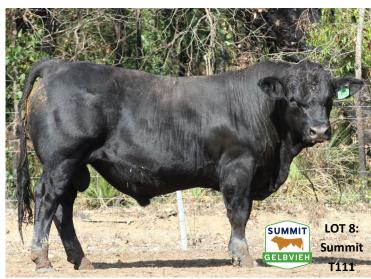

Notes: A moderate black son from a very strong female line.

Lot: 8 **RFPT0111 SUMMIT EMPEROR T0111** 

DOB: 4/5/2022 **Colour: Black HPS: Polled** BW:35Kg

AMGV1108112 DCSF POST ROCK STAR POWER ET

RFPPH0016 SUMMIT QUICK SILVER H16

**RALPX0025** EBONY LODGE EMERALD X25

Sire: RFPPN0092 SUMMIT EMPEROR N92 (black)

RFPPD0124 SUMMIT HAWKEYE

RFPPH0026 SUMMIT WHISPERING WOOD

**RFPPC0062** SUMMIT WHISPER

**IBWPC0254** JRI TOP GRID 254T725

RFPPG0222 SUMMIT TOP GUN

**RFPPX0023** SUMMIT SWALLOW

Dam: RFPPP0117 SUMMIT WILLA P117 (black)

**IBWPC0254** JRI TOP GRID 254T725

RFPPC0066 SUMMIT WILLOW

**LGKPW0024** BANDEEKA WINSOR

|     | CE   | BW  | WWT  | YWT  | MILK | MCE | MWWT | STAY | DOC | CW   | REA  | FAT    | MARB | YG    | SC(Raw) |
|-----|------|-----|------|------|------|-----|------|------|-----|------|------|--------|------|-------|---------|
| EPD | 10.7 | 3.4 | 47.8 | 56.9 | 21.3 | 3.4 | 45.2 | 11.9 | 9.1 | 32.5 | 0.95 | -0.041 | 0.26 | -0.31 | 37      |

Notes: Very similar to lot 7. Double Black parents. Quality female line.

Lot: 9 **SUMMIT EMPEROR T229 RFPT0229** 

DOB: 20/6/2022 **Colour: Black HPS: Polled** BW: 36kg

AMGV1108112 DCSF POST ROCK STAR POWER ET RFPPH0016 SUMMIT QUICK SILVER H16