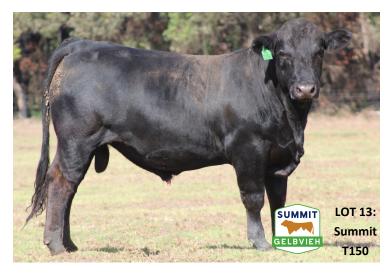

Notes: A moderate Tetris son.

Lot: 13 **SUMMIT CENTURION T0150 RFPT0150** 

AMGV1108112 DCSF POST ROCK STAR POWER ET

**Colour: Black** 

RFPPG0100 SUMMIT ALADDIN

RFPPZ0031 SUMMIT BAMBI

Sire: RFPPM0001 SUMMIT CENTURION M001

DOB: 11/5/2022

**RFPPA0076 SUMMIT FALCON** 

RFPPF0095 SUMMIT CLEOPATRA F95

RFPPU0006 SUMMIT CLEOPATRA

**HPS: Polled** 

BW:

RFPPH0023 SUMMIT WESTERN STAR RFPPM0083 SUMMIT BRICK M083

RFPPG0002 SUMMIT BACARDI

Dam: RFPPQ0025 SUMMIT MISS ROUGE Q0025 (red)

RFPPH0023 SUMMIT WESTERN STAR

**RFPPK0181** SUMMIT MISS ROUGE K181

RFPPE0040 SUMMIT ROUGE E040

|     | CE   | BW  | WWT  | YWT  | MILK | MCE | MWWT | STAY | DOC | CW   | REA  | FAT    | MARB | YG    | SC(Raw) |
|-----|------|-----|------|------|------|-----|------|------|-----|------|------|--------|------|-------|---------|
| EPD | 10.2 | 4.0 | 48.1 | 55.9 | 21.6 | 3.1 | 45.6 | 11.0 | 8.7 | 35.1 | 1.03 | -0.039 | 0.28 | -0.32 | 36      |

Notes: A structurally correct moderate

Lot: 14 **SUMMIT EMPEROR T0206 RFPT0206** 

**HPS: Polled** DOB: 10/6/2022 **Colour: Black** BW:37kg

AMGV1108112 DCSF POST ROCK STAR POWER ET

RFPPH0016 SUMMIT QUICK SILVER H16