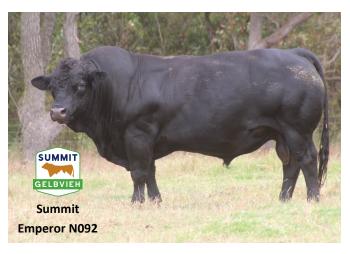

SIRE SUMMIT EMPEROR N92 RFPPN0092

Colour: 2

AMGV984506 MCFG MIDDLE CREEK STAR 10S ET

Sex: M

AMGV1108112 DCSF POST ROCK STAR POWER ET

AMGV652931 DCSF POST ROCK WILMA 147H ET

Sire: RFPPH0016 SUMMIT QUICK SILVER H16

DOB: 11/5/2017

AMGV173081 HHF POLLED SUMMIT 648U

RALPX0025 EBONY LODGE EMERALD X25

**CDGV5280** BB MISS 61Y

RFPPB0057 SUMMIT PLAYBOY

HPS: P

RFPPD0124 SUMMIT HAWKEYE

RFPPZ0021 SUMMIT SWIFT

Dam: RFPPH0026 SUMMIT WHISPERING WOOD

RFPPB0057 SUMMIT PLAYBOY

RFPPC0062 SUMMIT WHISPER

LGKPW0024 BANDEEKA WINSOR

|     | CE   | BW  | WWT  | YWT  | MILK | MCE | MWWT | STAY | DOC | CW   | REA  | FAT    | MARB | YG    | SC |
|-----|------|-----|------|------|------|-----|------|------|-----|------|------|--------|------|-------|----|
| EPD | 10.7 | 3.4 | 47.8 | 56.6 | 22.2 | 4.0 | 46.1 | 12.9 | 9.0 | 34.7 | 0.96 | -0.038 | 0.28 | -0.29 |    |

**Notes:** A classic easy doing double black Gelbvieh Sire. Moderate frame with tons of easy fleshing this sire has proven to be a powerhouse. An all-round package from a strong female line.