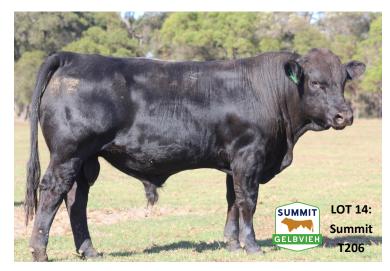

Notes: A structurally correct moderate

Lot: 14 **SUMMIT EMPEROR T0206 RFPT0206** 

**HPS: Polled** DOB: 10/6/2022 **Colour: Black** BW:37kg

AMGV1108112 DCSF POST ROCK STAR POWER ET

RFPPH0016 SUMMIT QUICK SILVER H16

RALPX0025 EBONY LODGE EMERALD X25

Sire: RFPPN0092 SUMMIT EMPEROR N92

**RFPPD0124** SUMMIT HAWKEYE

RFPPH0026 SUMMIT WHISPERING WOOD

RFPPC0062 SUMMIT WHISPER

AMGV1108112 DCSF POST ROCK STAR POWER ET

RFPPG0100 SUMMIT ALADDIN

RFPPZ0031 SUMMIT BAMBI

Dam: RFPPP0004 SUMMIT BRANDYWINE P004

AMGV1108112 DCSF POST ROCK STAR POWER ET

RFPPJ0090 SUMMIT LA LOLA J90

RFPPG0055 SUMMIT LOLITA G55

|     | CE   | BW  | WWT  | YWT  | MILK | MCE | MWWT | STAY | DOC | CW   | REA  | FAT    | MARB | YG    | SC(Raw) |
|-----|------|-----|------|------|------|-----|------|------|-----|------|------|--------|------|-------|---------|
| EPD | 10.5 | 3.7 | 48.5 | 57.4 | 21.8 | 3.8 | 46.1 | 12.0 | 8.8 | 34.7 | 1.01 | -0.039 | 0.27 | -0.31 | 38      |

Notes: Very young bull with great length.

**RFPT0001** Lot: 15 **SUMMIT BRICK T0001** 

DOB: 15/3/2022 **Colour: Honey Red** AMGV1108112 DCSF POST ROCK STAR POWER ET

**HPS: Polled** BW: 35kg RFPPG0100 SUMMIT ALADDIN