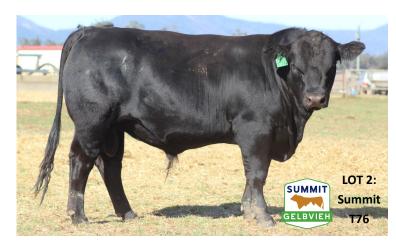

Notes:

DOB: 4/5/2022

One of the best Centurion sons we've bred! A quality bull that has a lot to like.

Lot: 2 SUMMIT TETRIS T0076 RFPT0076

DOB: 26/4/2022 Colour: Black HPS: Polled BW:35kg

RFPPH0023 SUMMIT WESTERN STAR

REPPM0083 SUMMIT BRICK M083

RFPPG0002 SUMMIT BACARDI

Sire: RFPPQ0003 SUMMIT TETRIS Q0003

RFPPG0100 SUMMIT ALADDIN

RFPPL0013 SUMMIT LA LOLA L013

RFPPJ0090 SUMMIT LA LOLA J90

AMGV665810 JRI PLD FREE AGENT 125J3

REPPD0006 SUMMIT PRINCE JOHN D006

**FVGFP0012** FERGUSON VALLEY PRINCESS

Dam: RFPPH0086 SUMMIT ARIA H86

AMGV665810 JRI PLD FREE AGENT 125J3

RFPPF0003 SUMMIT ARIAT

RFPPS0004 SUMMIT ANNA R4

|     | CE   | BW  | WWT  | YWT  | MILK | MCE | MWWT | STAY | DOC | CW   | REA  | FAT    | MARB | YG    | SC (Raw) |
|-----|------|-----|------|------|------|-----|------|------|-----|------|------|--------|------|-------|----------|
| EPD | 10.2 | 3.9 | 46.4 | 52.9 | 21.6 | 2.6 | 44.7 | 10.5 | 8.7 | 35.0 | 1.02 | -0.037 | 0.30 | -0.31 | 40       |

Notes: The lead black son by Summit Tetris who is a black Brick son we kept as a stud sire. This bull has softness as well as volume and power. One of the strongest black bulls in the catalogue.

Lot: 3 SUMMIT BUDDY T174 RFPT0174