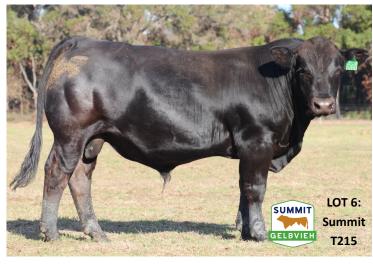

Notes: Another lovely long bull, true to his sire type. Glossy coast with plenty of soft fleshing.

Lot: 6 **SUMMIT FLEETWOOD T0215 RFPT0215** 

BW:40kg DOB: 12/6/2022 **Colour: Black HPS: Polled** 

**RFPPD0040** SUMMIT KRUMP

RFPPF0300 SUMMIT TRUMP

RFPPE0002 SUMMIT DAISY E2

Sire: RFPPN0133 SUMMIT FLEETWOOD MAC N133 (red)

AMGV1108112 DCSF POST ROCK STAR POWER ET

RFPPG0080 SUMMIT MADONNA G80

**RFPPD0078** SUMMIT MOCHA MELINDA

RFPPG0100 SUMMIT ALADDIN

RFPPM0152 SUMMIT ALADDIN M152

RFPPF0044 SUMMIT DOVE F44

Dam: RFPPQ0039 SUMMIT WINSOR Q0039 (Black)

RFPPG0100 SUMMIT ALADDIN

RFPPN0147 SUMMIT WINDSOR N147

RFPPJ0094 SUMMIT WINDSOR J94

|     | CE   | BW  | WWT  | YWT  | MILK | MCE | MWWT | STAY | DOC | CW   | REA  | FAT    | MARB | YG    | SC(Raw) |
|-----|------|-----|------|------|------|-----|------|------|-----|------|------|--------|------|-------|---------|
| EPD | 10.5 | 3.7 | 48.7 | 57.8 | 21.3 | 3.4 | 45.6 | 11.2 | 8.8 | 33.9 | 1.01 | -0.040 | 0.27 | -0.32 | 38      |

Notes: This bull is one of the youngest in the catalogue but has great growth for age.

Lot: 7 **SUMMIT EMPEROR T0110 RFPT0110** 

DOB: 4/5/2022 Colour: Black BW:35kg **HPS: Polled** 

AMGV1108112 DCSF POST ROCK STAR POWER ET