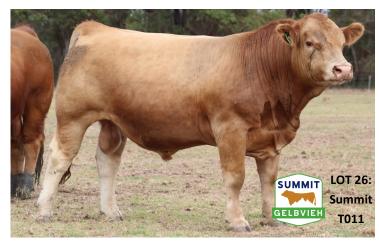

Notes:

One of the impressive Brick sons in this drop. He has excellent length and growth which is typical of Brick progeny. Another class bull!

Lot: 26 SUMMIT BRICK T0011 RFPT0011

DOB: 2/4/2022 Colour: Honey Red HPS: Polled BW : 40kg

AMGV1108112 DCSF POST ROCK STAR POWER ET

RFPPH0023 SUMMIT WESTERN STAR

**RALPB0030** EBONY LODGE MADELINE B30

Sire: RFPPM0083 SUMMIT BRICK M083

AMGV977933 JDPD ASTRO 407S

RFPPG0002 SUMMIT BACARDI

RFPPB0116 SUMMIT BIANCA

RFPPF0300 SUMMIT TRUMP

RFPPN0133 SUMMIT FLEETWOOD MAC N133

RFPPG0080 SUMMIT MADONNA G80

Dam: RFPR0126 SUMMIT BERRY R0126

RFPPF0300 SUMMIT TRUMP

RFPPL0061 SUMMIT BERRY L061

RFPPH0098 SUMMIT BERRY H98

|     | CE   | BW  | WWT  | YWT  | MILK | MCE | MWWT | STAY | DOC | CW   | REA  | FAT    | MARB | YG    | SC(Raw) |
|-----|------|-----|------|------|------|-----|------|------|-----|------|------|--------|------|-------|---------|
| EPD | 10.2 | 4.0 | 48.5 | 56.5 | 21.6 | 3.1 | 45.8 | 11.1 | 8.8 | 34.9 | 1.03 | -0.039 | 0.28 | -0.32 | 42      |

Notes: A paler Brick son. Still a lot to like, which growth and great capacity.

Lot: 27 SUMMIT BRICK T0016 RFPT0016

DOB: 5/4/2022 Colour: Honey Red HPS: Polled BW: 34kg

AMGV1108112 DCSF POST ROCK STAR POWER ET RFPPH0023 SUMMIT WESTERN STAR