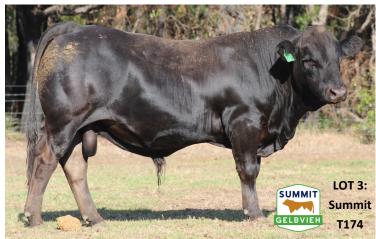

Notes: The lead black son by Summit Tetris who is a black Brick son we kept as a stud sire. This bull has softness as well as volume and power. One of the strongest black bulls in the catalogue.

Lot: 3 SUMMIT BUDDY T174 RFPT0174

DOB: 17/5/2022 Colour: Black HPS: Polled BW: 38kg

RFPPG0100 SUMMIT ALADDIN

RFPPM0001 SUMMIT CENTURION M001

RFPPF0095 SUMMIT CLEOPATRA F95

Sire: RFPPP0113 SUMMIT BUDDY P0113 (black)

RFPPG0019 SUMMIT TOP GEAR G19

RFPPJ0217 SUMMIT BELINA J217

RFPPF0074 SUMMIT BELLE F74

RFPPA0076 SUMMIT FALCON

RFPPE0086 SUMMIT HEARTBREAKER

RFPPA0015 SUMMIT MISS SWEETIE

Dam: RFPPM0230 SUMMIT CHER M230 (black)

RFPPA0076 SUMMIT FALCON

RALPD0005 EBONY LODGE SHERATON D5

LGKPS0024 DOUBLE BAR SHERATON

|     | CE   | BW  | WWT  | YWT  | MILK | MCE | MWWT | STAY | DOC | CW   | REA  | FAT    | MARB | YG    | SC (Raw) |
|-----|------|-----|------|------|------|-----|------|------|-----|------|------|--------|------|-------|----------|
| EPD | 10.2 | 4.0 | 47.9 | 55.8 | 21.3 | 2.9 | 45.2 | 10.9 | 8.8 | 33.8 | 1.02 | -0.041 | 0.27 | -0.33 | 44       |

Notes: This bull has great length like his sire! He has a special mother who is also black.

Lot: 4 **SUMMIT EMPEROR T0147** RFPT0147

DOB: 10/5/2022 **Colour: Black** 

**HPS: Polled** BW:39kg

AMGV1108112 DCSF POST ROCK STAR POWER ET