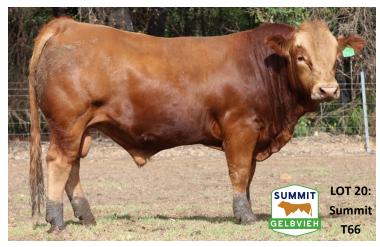

Notes: A bigger framed Billy Ray Son. Extreme length!

Lot: 20 **SUMMIT BILLY RAY T0066 RFPT0066** 

DOB: 24/4/2022 Colour: Honey Red **HPS: Polled** BW:36kg

AMGV1108112 DCSF POST ROCK STAR POWER ET

RFPPG0100 SUMMIT ALADDIN

RFPPZ0031 SUMMIT BAMBI

Sire: RFPPN0010 SUMMIT BILLY RAY N10

AMGV665810 JRI PLD FREE AGENT 125J3

**RFPPF0010** SUMMIT MILEY

RFPPD0078 SUMMIT MOCHA MELINDA

**RFPPH0023** SUMMIT WESTERN STAR

RFPPL0215 SUMMIT GOBI L215

RFPPC0012 SUMMIT KALAHARI

Dam: RFPPP0086 SUMMIT WREN P086

RFPPH0023 SUMMIT WESTERN STAR

RFPPL0004 SUMMIT BLUEBIRD L004

RFPPF0151 SUMMIT LADY BIRD

|     | CE   | BW  | WWT  | YWT  | MILK | MCE | MWWT | STAY | DOC | CW   | REA  | FAT    | MARB | YG    | SC(Raw) |
|-----|------|-----|------|------|------|-----|------|------|-----|------|------|--------|------|-------|---------|
| EPD | 10.3 | 3.9 | 49.7 | 58.8 | 21.4 | 3.5 | 46.2 | 11.3 | 8.9 | 35.4 | 1.03 | -0.038 | 0.27 | -0.32 | 42      |

Notes: Very similar to his sire. His mother is one our top stud females. Quality bull! Star lot

Colour: Honey Red

Lot: 21 **SUMMIT BILLY RAY T0132 RFPT0132** DOB: 7/5/2022

AMGV1108112 DCSF POST ROCK STAR POWER ET