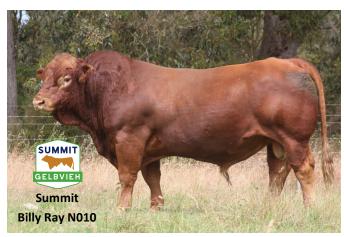

### SUMMIT GELBVIEH KEY REFERENCE SIRES

**SUMMIT BILLY RAY N10** 

DOB: 3/4/2017 Colour: Honey Red HPS: Polled

AMGV984506 MCFG MIDDLE CREEK STAR 10S ET

AMGV1108112 DCSF POST ROCK STAR POWER ET

AMGV652931 DCSF POST ROCK WILMA 147H ET

Sire: RFPPG0100 SUMMIT ALADDIN

SIRE

AMGV665810 JRI PLD FREE AGENT 125J3

RFPPZ0031 SUMMIT BAMBI

RFPPX0011 SUMMIT BRAMBLE

CDGV38968 SLC FREEDOM 178F ET

AMGV665810 IRI PLD FREE AGENT 12513

AMGV574116 JRI MS PLD GRAND PRIX 125G3

Dam: RFPPF0010 SUMMIT MILEY

CDGV38968 SLC FREEDOM 178F ET

RFPPD0078 SUMMIT MOCHA MELINDA

RFPPZ0084 SUMMIT MOCHA

|     | CE   | BW  | WWT  | YWT  | MILK | MCE | MWWT | STAY | DOC | CW   | REA  | FAT    | MARB | YG    | SC   |
|-----|------|-----|------|------|------|-----|------|------|-----|------|------|--------|------|-------|------|
| EPD | 10.5 | 3.7 | 47.9 | 56.3 | 21.7 | 3.6 | 45.7 | 11.4 | 8.7 | 35.2 | 1.01 | -0.037 | 0.28 | -0.31 | -0.1 |

**Notes:** By any commercial measure this bull ticks every box! He is out of the most easy doing, moderate but powerful cow in the herd. His sons will continue to impress! He incorporates all of the best genetics from the Summit Herd.