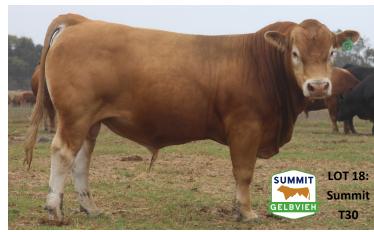

Notes: This bull has magnificent softness, volume and depth of loin. Star lot!

**RFPT0030** Lot: 18 **SUMMIT TETRIS T0030** 

DOB: 28/4/2022 Colour: Honey Red **HPS: Polled** BW: 35kg

RFPPH0023 SUMMIT WESTERN STAR

RFPPM0083 SUMMIT BRICK M083

RFPPG0002 SUMMIT BACARDI

Sire: RFPPQ0003 SUMMIT TETRIS Q0003 (black)

RFPPG0100 SUMMIT ALADDIN

RFPPL0013 SUMMIT LA LOLA L013

RFPPJ0090 SUMMIT LA LOLA J90

AMGV665810 JRI PLD FREE AGENT 125J3

RFPPC0061 SUMMIT ROCKSTAR

RFPPW0035 SUMMIT ROXY

Dam: RFPPJ0085 SUMMIT BELA BARTOK J85 (red)

AMGV665810 JRI PLD FREE AGENT 125J3

RFPPG0075 SUMMIT BELAROMA G75

RFPPE0221 SUMMIT BELLARUSE E221

|     | CE   | BW  | WWT  | YWT  | MILK | MCE | MWWT | STAY | DOC | CW   | REA  | FAT    | MARB | YG    | SC(Raw) |
|-----|------|-----|------|------|------|-----|------|------|-----|------|------|--------|------|-------|---------|
|     |      |     |      |      |      |     |      |      |     |      |      |        |      |       | ( - /   |
| EPD | 10.3 | 3.9 | 47.2 | 54.7 | 21.6 | 3.1 | 45.2 | 10.8 | 8.5 | 34.3 | 1.02 | -0.040 | 0.28 | -0.32 | 40      |

Notes: A slightly more moderate Tetris son. A great package. Very quiet.

Lot: 19 **SUMMIT BILLY RAY T0131 RFPT0131** 

AMGV1108112 DCSF POST ROCK STAR POWER ET

**Colour: Honey Red** 

RFPPG0100 SUMMIT ALADDIN