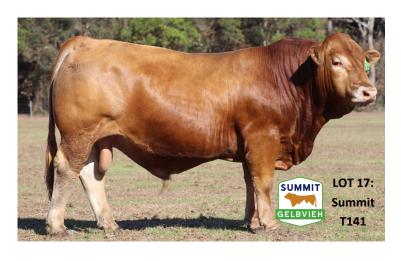

Notes: This bull is the all round package. A red son of Tetris , he has excellent growth , structure whilst being soft as well.

Star Lot!

Lot: 17 **RFPT0141 SUMMIT BILLY RAY T0141** 

DOB: 9/5/2022 **Colour: Honey Red HPS: Polled** BW: 38kg

AMGV1108112 DCSF POST ROCK STAR POWER ET

RFPPG0100 SUMMIT ALADDIN

RFPPZ0031 SUMMIT BAMBI

Sire: RFPPN0010 SUMMIT BILLY RAY N10

AMGV665810 JRI PLD FREE AGENT 125J3

**RFPPF0010 SUMMIT MILEY** 

RFPPD0078 SUMMIT MOCHA MELINDA

K1EPY0096 BRAESIDE IMPACT

RFPPA0076 SUMMIT FALCON

RFPPX0023 SUMMIT SWALLOW

Dam: RFPPN0032 SUMMIT BITTER SWEET N32

K1EPY0096 BRAESIDE IMPACT RFPPH0040 SUMMIT BITTER SWEET H40

RFPPD0028 SUMMIT BITTER SWEET

|     | CE   | BW  | WWT  | YWT  | MILK | MCE | MWWT | STAY | DOC | CW   | REA  | FAT    | MARB | YG    | SC(Raw) |
|-----|------|-----|------|------|------|-----|------|------|-----|------|------|--------|------|-------|---------|
| EPD | 10.3 | 3.9 | 47.0 | 54.2 | 21.6 | 3.0 | 45.0 | 10.7 | 8.6 | 35.1 | 1.02 | -0.037 | 0.28 | -0.32 | 38      |

Notes: This bull has magnificent softness, volume and depth of loin. Star lot!

**RFPT0030** Lot: 18 **SUMMIT TETRIS T0030** 

DOB: 28/4/2022 Colour: Honey Red **HPS: Polled** BW: 35kg

RFPPH0023 SUMMIT WESTERN STAR