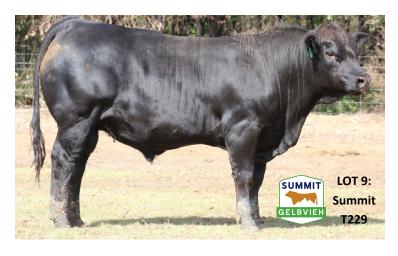

Notes: Very similar to lot 7. Double Black parents. Quality female line.

Lot: 9 **SUMMIT EMPEROR T229 RFPT0229** 

DOB: 20/6/2022 **Colour: Black HPS: Polled** BW: 36kg

AMGV1108112 DCSF POST ROCK STAR POWER ET RFPPH0016 SUMMIT QUICK SILVER H16

**RALPX0025** EBONY LODGE EMERALD X25

Sire: RFPPN0092 SUMMIT EMPEROR N92 (black)

RFPPD0124 SUMMIT HAWKEYE

RFPPH0026 SUMMIT WHISPERING WOOD

RFPPC0062 SUMMIT WHISPER

RFPPG0100 SUMMIT ALADDIN

RFPPM0010 SUMMIT MITRE M010

**RFPPE0090 SUMMIT BRANDYWINE** 

Dam: RFPPP0097 SUMMIT ARIA P097 (black)

RFPPG0100 SUMMIT ALADDIN

RFPPH0086 SUMMIT ARIA H86

RFPPF0003 SUMMIT ARIAT

|     | CE   | BW  | WWT  | YWT  | MILK | MCE | MWWT | STAY | DOC | CW   | REA  | FAT    | MARB | YG    | SC(Raw) |
|-----|------|-----|------|------|------|-----|------|------|-----|------|------|--------|------|-------|---------|
| EPD | 10.4 | 3.7 | 47.4 | 55.3 | 21.8 | 3.3 | 45.5 | 11.6 | 8.9 | 35.0 | 1.00 | -0.038 | 0.28 | -0.30 | 39      |

Notes: There is a lot to like about this little bull. He has great shape. One of the youngest bulls in the catalogue. Both his parents are black.

Lot: 10 **SUMMIT CENTURION T222** RFPT0222

DOB: 20/6/2022