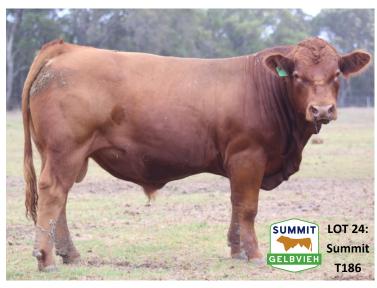

Notes: A moderate framed Fleetwood son. Structurally correct. Darker red.

Lot: 24 **SUMMIT EMPEROR T186 RFPT0186** DOB: 26/5/2022 Colour: Honey Red BW:36kg **HPS: Polled** AMGV1108112 DCSF POST ROCK STAR POWER ET

AMGV1108112 DCSF POST ROCK STAR POWER ET

RFPPH0016 SUMMIT QUICK SILVER H16

**RALPX0025** EBONY LODGE EMERALD X25

Sire: RFPPN0092 SUMMIT EMPEROR N92

RFPPD0124 SUMMIT HAWKEYE

RFPPH0026 SUMMIT WHISPERING WOOD

RFPPC0062 SUMMIT WHISPER

Dam: RFPPM0219 SUMMIT DISCO DIVA M221

RFPPG0100 SUMMIT ALADDIN

AMGV1108112 DCSF POST ROCK STAR POWER ET

RFPPE0026 SUMMIT DISCO DIVA

RFPPY0009 SUMMIT DIVA

RFPPZ0031 SUMMIT BAMBI

|     | CE   | BW  | WWT  | YWT  | MILK | MCE | MWWT | STAY | DOC | CW   | REA  | FAT    | MARB | YG    | SC(Raw) |
|-----|------|-----|------|------|------|-----|------|------|-----|------|------|--------|------|-------|---------|
| EPD | 10.5 | 3.7 | 48.1 | 56.7 | 21.9 | 3.7 | 45.9 | 12.0 | 8.9 | 34.9 | 1.00 | -0.038 | 0.28 | -0.31 | 37      |

Notes: A dark red emperor son. Moderate framed. Very nice type and very quiet.

Lot: 25 SUMMIT BRICK T0005 RFPT0005

DOB: 28/3/2022 Colour: Honey Red HPS: Polled BW: 37kg

AMGV1108112 DCSF POST ROCK STAR POWER ET