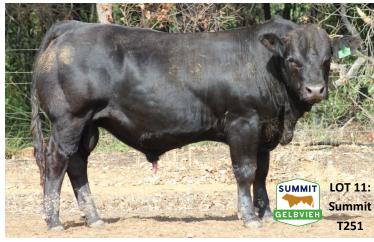

Notes: A second Centurion son, a very moderate all round bull.

Lot: 11 **SUMMIT EMPEROR T251 RFPT0251** 

DOB: 1/7/2022 **Colour: Black HPS: Polled** BW:35kg

AMGV1108112 DCSF POST ROCK STAR POWER ET

RFPPH0016 SUMMIT QUICK SILVER H16

RALPX0025 EBONY LODGE EMERALD X25

Sire: RFPPN0092 SUMMIT EMPEROR N92 (black)

RFPPD0124 SUMMIT HAWKEYE

RFPPH0026 SUMMIT WHISPERING WOOD

RFPPC0062 SUMMIT WHISPER

**RFPPA0076** SUMMIT FALCON

RFPPD0040 SUMMIT KRUMP

RFPPZ0044 SUMMIT SALSA

Dam: RFPPL0148 SUMMIT WINNIE L148 (black)

RFPPA0076 SUMMIT FALCON

**RFPPE0044** SUMMIT WINNIE E44

RFPPC0060 SUMMIT WISTERIA

|     | CE   | BW  | WWT  | YWT  | MILK | MCE | MWWT | STAY | DOC | CW   | REA  | FAT    | MARB | YG    | SC(Raw) |
|-----|------|-----|------|------|------|-----|------|------|-----|------|------|--------|------|-------|---------|
| EPD | 10.5 | 3.7 | 46.8 | 54.3 | 21.9 | 3.3 | 45.3 | 11.7 | 8.7 | 34.6 | 0.99 | -0.039 | 0.28 | -0.31 | 38      |

Notes: The youngest bull we have ever offered. Shows the early maturity of the breed. Double Black parents.

**RFPT0119** Lot: 12 **SUMMIT TETRIS T0119** DOB: 4/5/2022 Colour: Black **HPS: Polled** BW:35kg